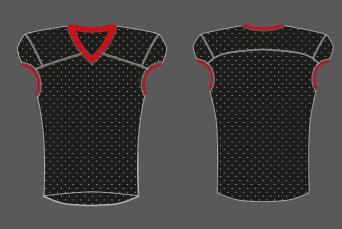

### **WILDCAT** JERSEY

PROMESH

330 PRO

SIZES: XS TO 5XL

FABRIC:

**SEWING:** TRIPLE COVER SEAMS FOOTBALL JERSEYS