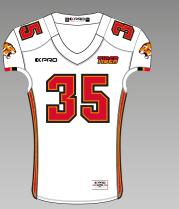

### **WILDCAT** JERSEY

PROMESH

330 PRO

SIZES: XS TO 5XL

FABRIC:

**SEWING:** TRIPLE COVER SEAMS FOOTBALL JERSEYS