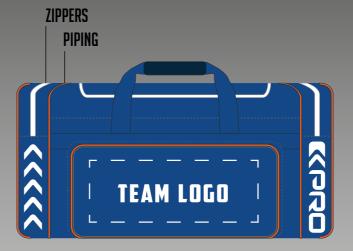

### K17 Team bag

#### PIPING COLORS

K17 DIMENSIONS: 76cm X 35cm X 35cm

#### **BAG INTERIOR**