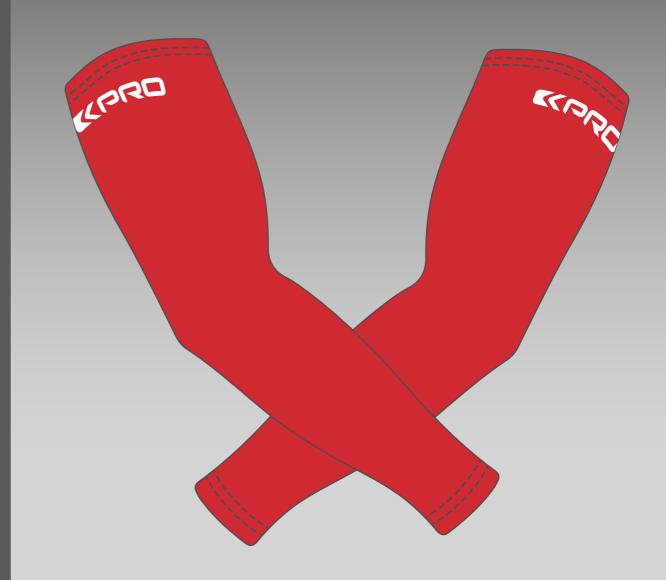

### **SLEEVES**

SIZES: S-M; L-XL

FABRIC: COMPRESSION CONTROL FABRIC

FULLY CUSTOMIZABLE WITH ALL

COLOURS, LOGOS AND GRAPHICS