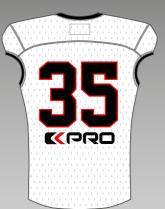

# BUFFALO JERSEY

FABRIC:

SEWING:

FABRIC: FLYMESH - PROMESH - POLIPRO - 330 PRO

SEWING: TRIPLE COVER SEAMS

FABRIC: FLYMESH - 330 PRO

SEWING: TRIPLE COVER SEAMS

FABRIC: PROMESH - POLIPRO - 330 PRO