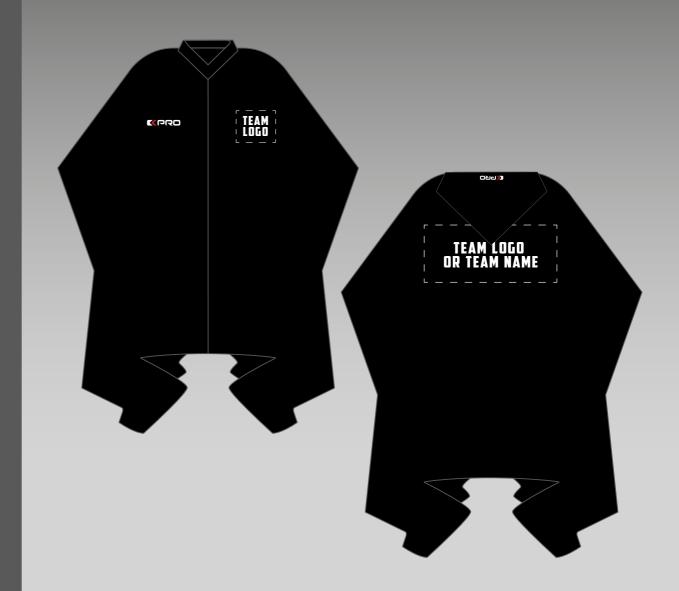

# SIDELINE RAINCOAT

SIZES: XS TO GXL

FABRIC: 100% WATERPROOF POLYESTER

WITH FAST CLOSING VELCRO SYSTEM

FOOTBALL TEAMWEAR