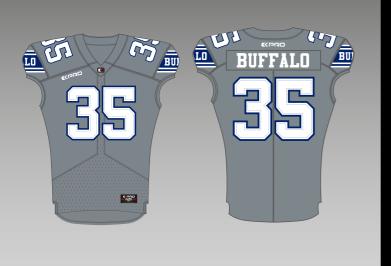

# BUFFALO JERSEY

FABRIC:

SEWING:

FABRIC: FLYMESH - PROMESH - POLIPRO - 330 PRO

SEWING: TRIPLE COVER SEAMS

FABRIC: FLYMESH - 330 PRO

SEWING: TRIPLE COVER SEAMS

FABRIC: PROMESH - POLIPRO - 330 PRO