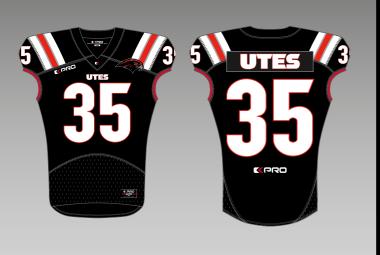

### **WILDCAT** JERSEY

PROMESH

330 PRO

SIZES: XS TO 5XL

FABRIC:

**SEWING:** TRIPLE COVER SEAMS FOOTBALL JERSEYS