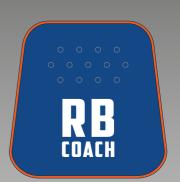

### COACH BAG

#### PIPING COLORS

K17 DIMENSIONS: 60cm X 25cm X 32cm

#### **BAG INTERIOR**