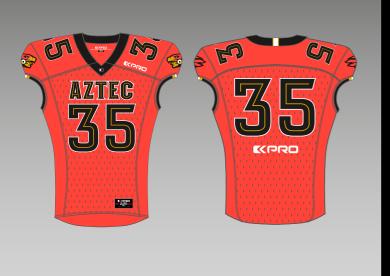

### **WILDCAT** JERSEY

PROMESH

330 PRO

SIZES: XS TO 5XL

FABRIC:

**SEWING:** TRIPLE COVER SEAMS FOOTBALL JERSEYS