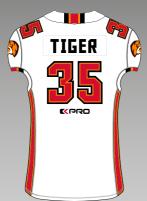

### **WILDCAT** JERSEY

PROMESH

330 PRO

SIZES: XS TO 5XL

FABRIC:

**SEWING:** TRIPLE COVER SEAMS FOOTBALL JERSEYS