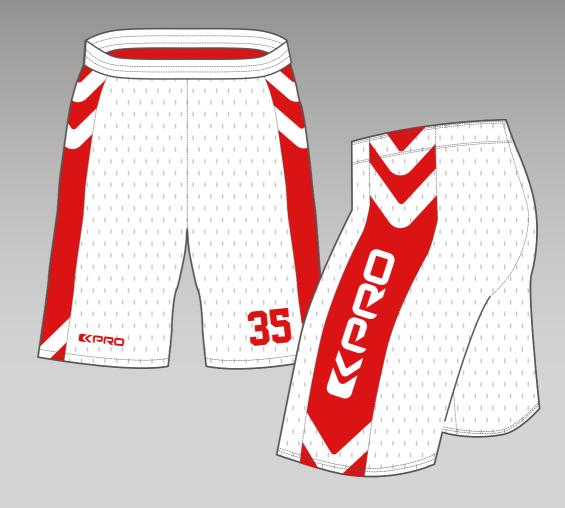

### **BEAVER** PANTS

SIZES: XS TO 5XL

FABRIC: 330 PRO

CUSTOMIZABLE SIDE PANEL

**FOOTBALL PANTS** 

# BEAR PANTS

SIZES: XS TO 5XL

FABRIC: 330 PRO

CUSTOMIZABLE SIDE PANEL

**FOOTBALL PANTS** 

# GATOR PANTS

SIZES: XS TO 5XL

FABRIC: 330 PRO

CUSTOMIZABLE SIDE PANEL

**FOOTBALL PANTS** 