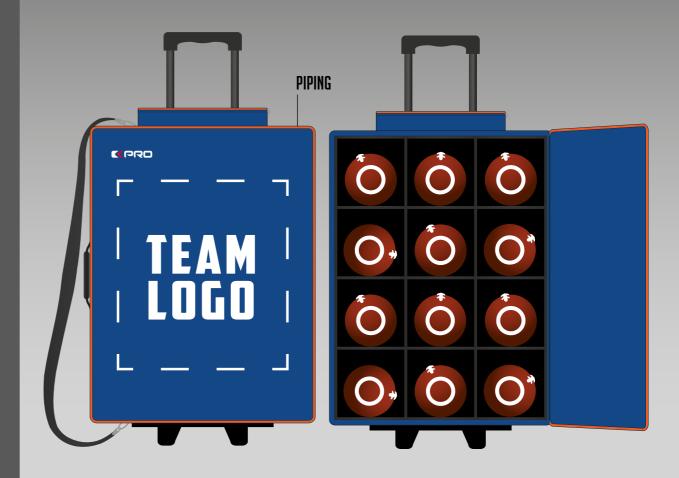

### BALL BAG

#### PIPING COLORS

12 BALL HOLDER BOXES

TROLLEY FEATURES

FOOTBALL TEAMWEAR