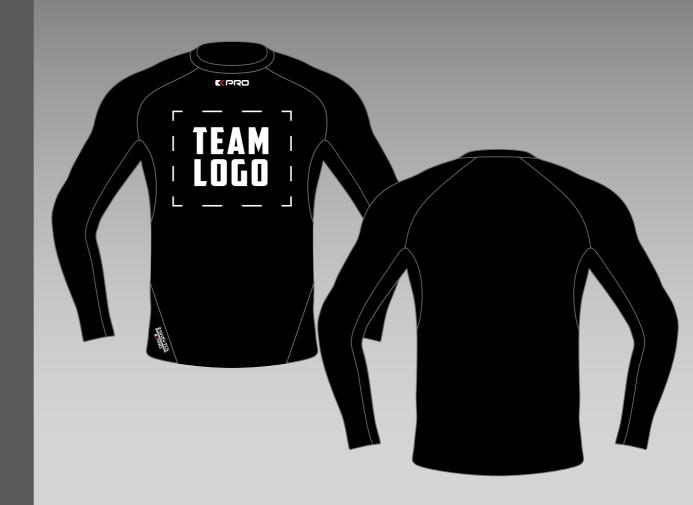

### TCS SECOND SKIN

SIZES: XS TO 3XL

FABRIC: COMPRESSION CONTROL FABRIC

QUICK DRY BREATHABLE TECHNOLOGY

HIGH COMPRESSION

FULLY CUSTOMIZABLE IN COLOUR AND GRAPHICS