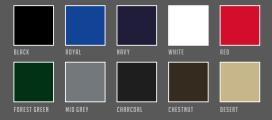

RSEY









7 D N -S PANIS ъ R N I S S

### **BEAVER** PANTS



SIZES: XS TO 5XL

FABRIC: 330 PRO

CUSTOMIZABLE SIDE PANEL







**FOOTBALL PANTS** 

# BEAR PANTS



SIZES: XS TO 5XL

FABRIC: 330 PRO

CUSTOMIZABLE SIDE PANEL







**FOOTBALL PANTS** 

# GATOR PANTS



SIZES: XS TO 5XL

FABRIC: 330 PRO

CUSTOMIZABLE SIDE PANEL







**FOOTBALL PANTS** 

### TROJAN PANTS



SIZES: XS TO 5XL

FABRIC: 330 PRO

CUSTOMIZABLE SIDE PANEL







### CARDINAL PANTS



SIZES: XS TO 5XL

FABRIC: 330 PRO

CUSTOMIZABLE SIDE PANEL







# HUSKIE PANTS



SIZES: XS TO 5XL

FABRIC: 330 PRO

CUSTOMIZABLE SIDE PANEL







### PRACTICE PANTS









SIZES:

XS TO 5XL

FABRIC:

FLYMESH

CUSTOMIZABLE SIDE PANEL







**MICROMESH** 









#### FOOTBALL TEAMWEAR

### K17 Team bag

#### FABRIC COLORS



#### PIPING COLORS



K17 DIMENSIONS: 76cm X 35cm X 35cm



#### **BAG INTERIOR**





#### FOOTBALL TEAMWEAR

### COACH BAG

#### FABRIC COLORS



#### PIPING COLORS



K17 DIMENSIONS: 60cm X 25cm X 32cm









#### **BAG INTERIOR**





### BALL BAG







#### PIPING COLORS



12 BALL HOLDER BOXES

TROLLEY FEATURES





FOOTBALL TEAMWEAR

### BOMBER

SIZES: XS TO 6XL

FABRIC: SATIN OR MATTE

TACKLE TWILL CUSTOM TEAM NAME

FULLY CUSTOMIZABLE RIBS







# SIDELINE RAINCOAT

SIZES: XS TO GXL

FABRIC: 100% WATERPROOF POLYESTER

WITH FAST CLOSING VELCRO SYSTEM





FOOTBALL TEAMWEAR

### **SLEEVES**

SIZES: S-M; L-XL

FABRIC: COMPRESSION CONTROL FABRIC

FULLY CUSTOMIZABLE WITH ALL

COLOURS, LOGOS AND GRAPHICS





### TCS SECOND SKIN

SIZES: XS TO 3XL

FABRIC: COMPRESSION CONTROL FABRIC