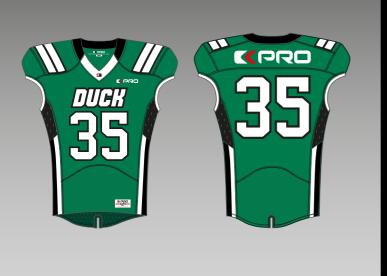

### **DUCK** SLEEVELESS JERSEY

FABRIC: FLYMESH - POLIPRO - 330 PRO

**SEWING:** TRIPLE COVER SEAMS

FABRIC: FLYMESH - PROMESH - POLIPRO - 330 PRO

SEWING: TRIPLE COVER SEAM