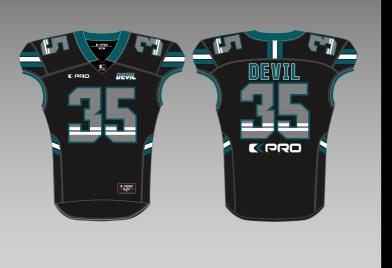

ED TEAMS
FABRICS & TECHNOLOGY
FOOTBALL JERSEYS
FOOTBALL PANTS







### **K**FABRICS





















**PROFESSIONAL EMBROIDERY PATCHES** 



PERSONALIZED **INTERNAL GRIFS** 



PERSONALIZED **SILICON ELASTIC** 



**SEAMS** 





ALL THE KPRO UNIFORMS ARE TOTALLY CUSTOMIZABLE IN GRAPHICS AND COLORS.

THE DESIGNS SHOWN IN THIS CATALOG ARE INTENDED AS PURELY DEMONSTRATIVE
OF THE VARIOUS POSSIBILITIES OF PRINT, SUBLIMATION AND EMBROIDERY KPRO IS CAPABLE.



70 S E Y 5 E ---70 S S R S YS R S П





FABRIC: FLYMESH - POLIPRO - 330 PRO

**SEWING:** TRIPLE COVER SEAMS



### **DUCK** SLEEVELESS JERSEY











FABRIC: FLYMESH - POLIPRO - 330 PRO

**SEWING:** TRIPLE COVER SEAMS















FABRIC: FLYMESH - PROMESH - POLIPRO - 330 PRO

SEWING: TRIPLE COVER SEAM



# BUFFALO JERSEY









FABRIC:

SEWING:















FABRIC: FLYMESH - PROMESH - POLIPRO - 330 PRO

SEWING: TRIPLE COVER SEAMS











FABRIC: FLYMESH - 330 PRO

SEWING: TRIPLE COVER SEAMS









FABRIC: PROMESH - POLIPRO - 330 PRO

SEWING: TRIPLE COVER SEAM













FABRIC: PROMESH - POLIPRO - 330 PRO

SEWING: TRIPLE COVER SEAMS











**FABRIC:** PROMESH – POLIPRO – 330 PRO

**SEWING:** TRIPLE COVER SEAMS



### **WILDCAT** JERSEY











PROMESH



330 PRO

SIZES: XS TO 5XL

FABRIC:

**SEWING:** TRIPLE COVER SEAMS FOOTBALL JERSEYS

### **PRACTICE** JERSEY









7 D N -S PANIS ъ R N I S S

### **BEAVER** PANTS



SIZES: XS TO 5XL

FABRIC: 330 PRO

CUSTOMIZABLE SIDE PANEL







**FOOTBALL PANTS** 

# BEAR PANTS



SIZES: XS TO 5XL

FABRIC: 330 PRO

CUSTOMIZABLE SIDE PANEL







**FOOT