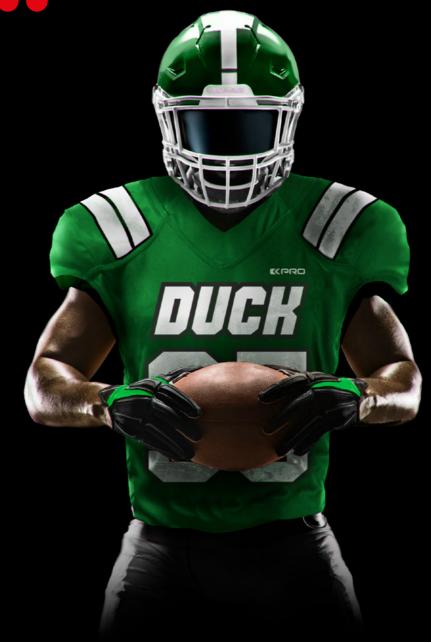

### **DUCK** SLEEVELESS JERSEY

FABRIC: FLYMESH - POLIPRO - 330 PRO

**SEWING:** TRIPLE COVER SEAMS

FABRIC: FLYMESH - PROMESH - POLIPRO - 330 PRO

SEWING: TRIPLE COVER SEAM