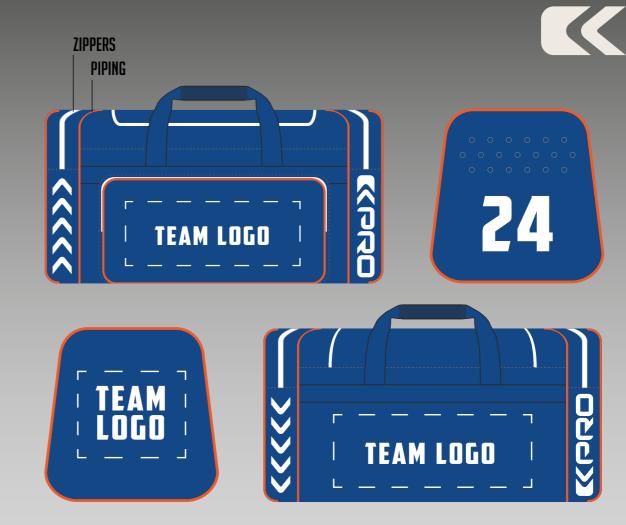

### K17 Team bag

#### PIPING COLORS

K17 DIMENSIONS: 76cm X 35cm X 35cm

#### **BAG INTERIOR**