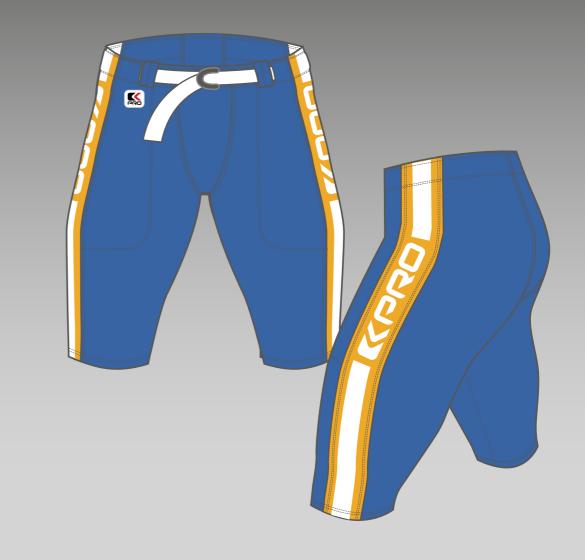

### **BEAVER** PANTS

SIZES: XS TO 5XL

FABRIC: 330 PRO

CUSTOMIZABLE SIDE PANEL

**FOOTBALL PANTS** 