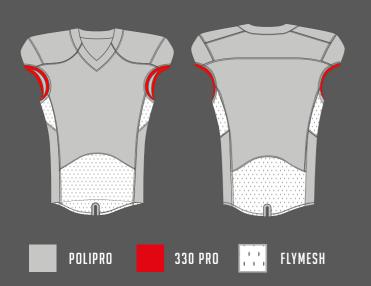

70 S E Y 5 E ---70 S S R S YS R S П

FABRIC: FLYMESH - POLIPRO - 330 PRO

**SEWING:** TRIPLE COVER SEAMS