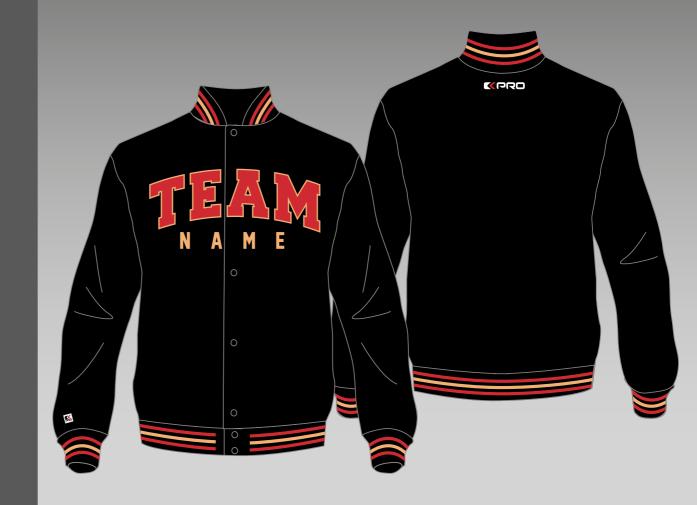

### BOMBER

SIZES: XS TO 6XL

FABRIC: SATIN OR MATTE

TACKLE TWILL CUSTOM TEAM NAME

FULLY CUSTOMIZABLE RIBS