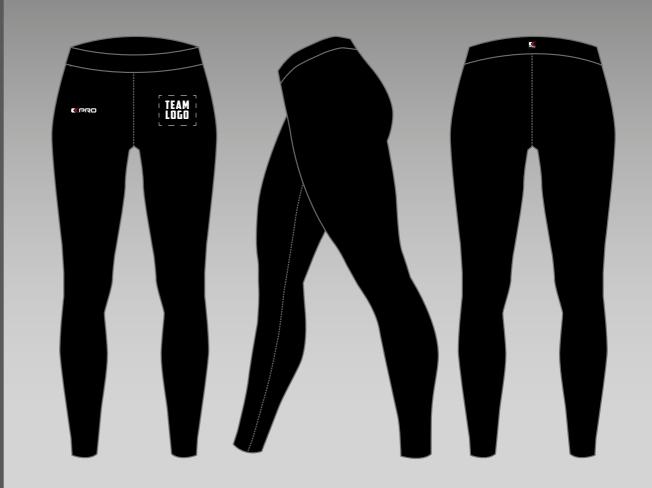

### TCS LEGGINGS

SIZES: XS TO 2XL

FABRIC: COMPRESSION CONTROL FABRIC

QUICK DRY BREATHABLE TECHNOLOGY

HIGH COMPRESSION

FULLY CUSTOMIZABLE IN COLOUR AND GRAPHICS

FOOTBALL TEAMWEAR