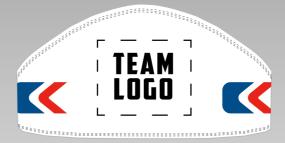

### HEADBAND

SIZES: S-M; L-XL

FABRIC: COMPRESSION CONTROL FABRIC

QUICK DRY BREATHABLE TECHNOLOGY

HIGH COMPRESSION

FULLY CUSTOMIZABLE IN COLOUR AND GRAPHICS