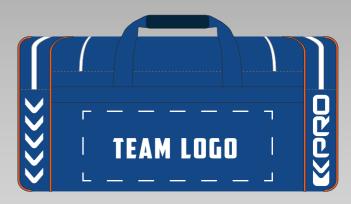

### K17 Team bag

#### PIPING COLORS

K17 DIMENSIONS: 76cm X 35cm X 35cm

#### **BAG INTERIOR**