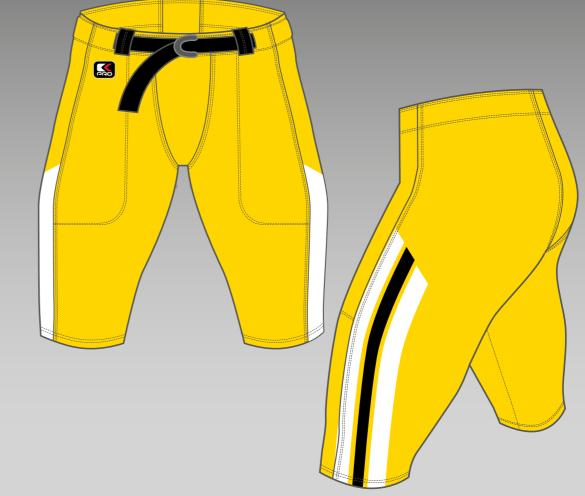

# BEAR PANTS

SIZES: XS TO 5XL

FABRIC: 330 PRO

CUSTOMIZABLE SIDE PANEL

**FOOTBALL PANTS** 