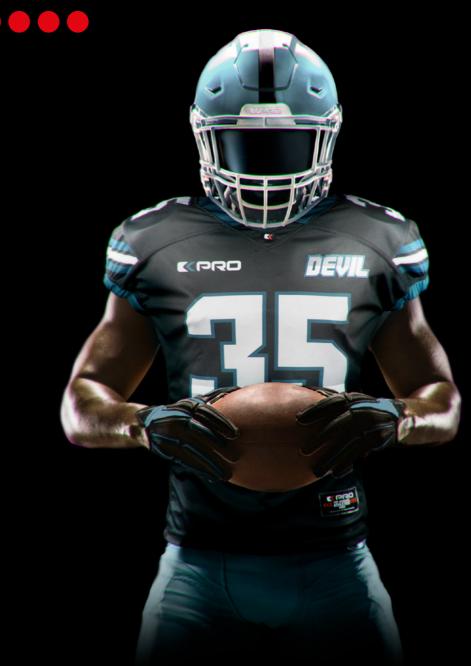

# BUFFALO JERSEY

FABRIC:

SEWING:

FABRIC: FLYMESH - PROMESH - POLIPRO - 330 PRO

SEWING: TRIPLE COVER SEAMS

FABRIC: FLYMESH - 330 PRO

SEWING: TRIPLE COVER SEAMS

FABRIC: PROMESH - POLIPRO - 330 PRO