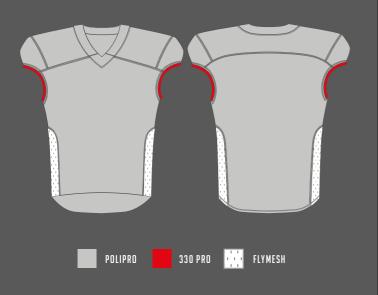

70 S E Y 5 E ---70 S S R S YS R S П

FABRIC: FLYMESH - POLIPRO - 330 PRO

**SEWING:** TRIPLE COVER SEAMS