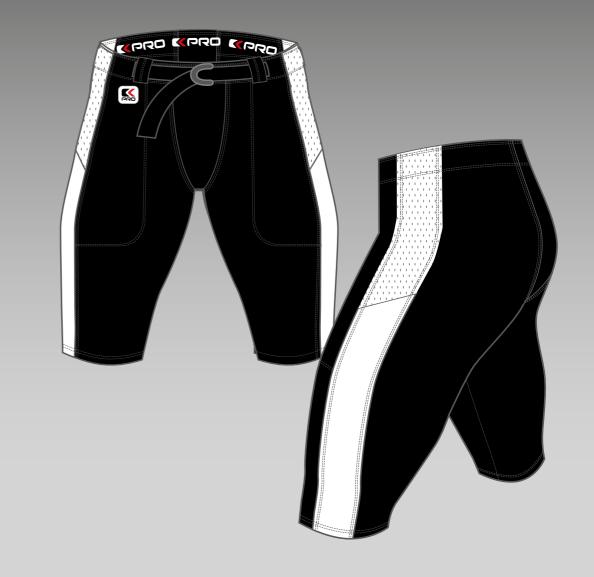

### **BEAVER** PANTS

SIZES: XS TO 5XL

FABRIC: 330 PRO

CUSTOMIZABLE SIDE PANEL

**FOOTBALL PANTS** 