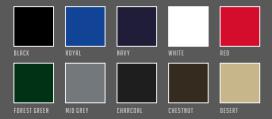

#### PIPING COLORS

K17 DIMENSIONS: 60cm X 25cm X 32cm

#### PIPING COLORS

12 BALL HOLDER BOXES

TROLLEY FEATURES

FOOTBALL TEAMWEAR