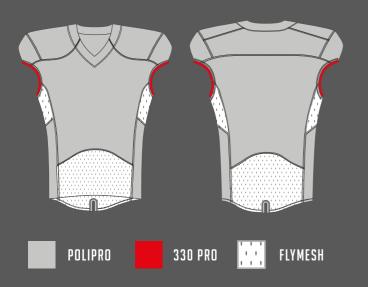

# BUFFALO JERSEY

FABRIC:

SEWING:

FABRIC: FLYMESH - PROMESH - POLIPRO - 330 PRO

SEWING: TRIPLE COVER SEAMS

FABRIC: FLYMESH - 330 PRO

SEWING: TRIPLE COVER SEAMS

FABRIC: PROMESH - POLIPRO - 330 PRO

SEWING: TRIPLE COVER SEAM

FABRIC: PROMESH - POLIPRO - 330 PRO

SEWING: TRIPLE COVER SEAMS

**FABRIC:** PROMESH – POLIPRO – 330 PRO

**SEWING:** TRIPLE COVER SEAMS