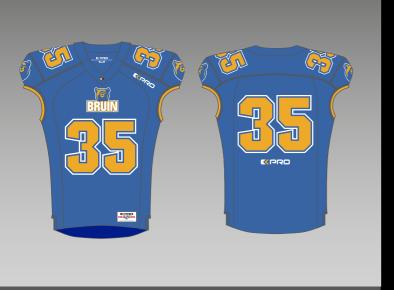

# BUFFALO JERSEY

FABRIC:

SEWING:

FABRIC: FLYMESH - PROMESH - POLIPRO - 330 PRO

SEWING: TRIPLE COVER SEAMS

FABRIC: FLYMESH - 330 PRO

SEWING: TRIPLE COVER SEAMS

FABRIC: PROMESH - POLIPRO - 330 PRO