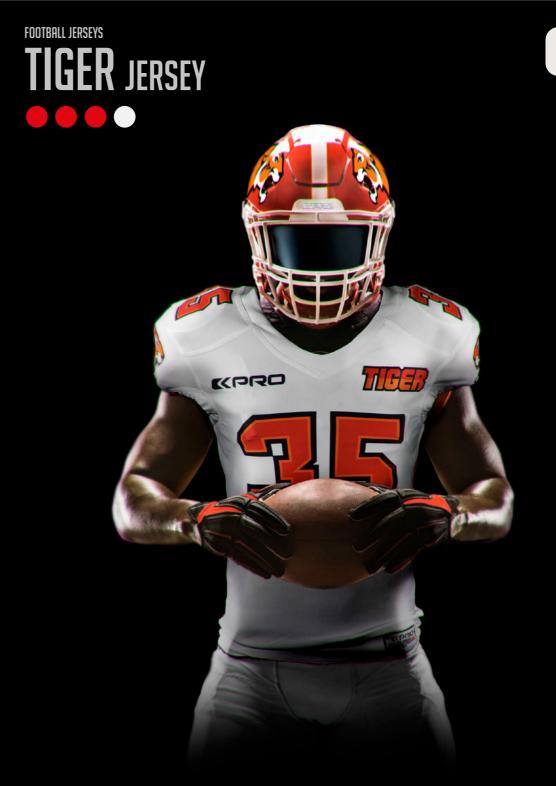

70 S E Y 5 E ---70 S S R S YS R S П

FABRIC: FLYMESH - POLIPRO - 330 PRO

**SEWING:** TRIPLE COVER SEAMS