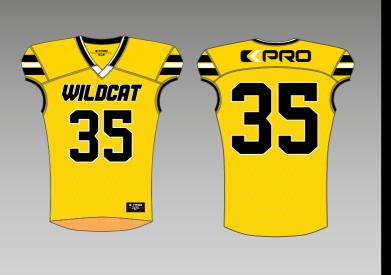

### **WILDCAT** JERSEY

PROMESH

330 PRO

SIZES: XS TO 5XL

FABRIC:

**SEWING:** TRIPLE COVER SEAMS FOOTBALL JERSEYS