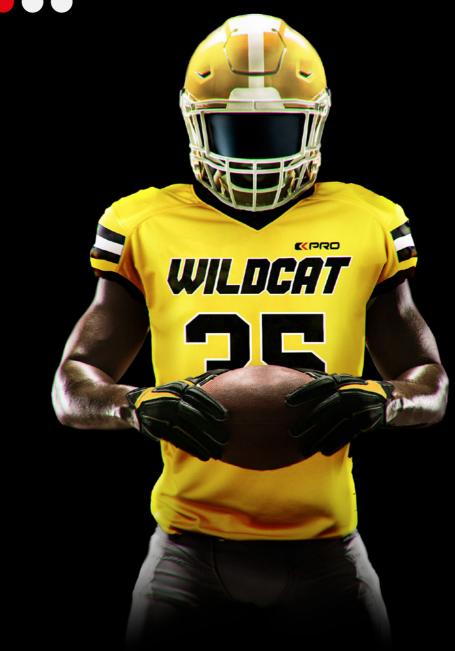

### **WILDCAT** JERSEY

PROMESH

330 PRO

SIZES: XS TO 5XL

FABRIC:

**SEWING:** TRIPLE COVER SEAMS FOOTBALL JERSEYS