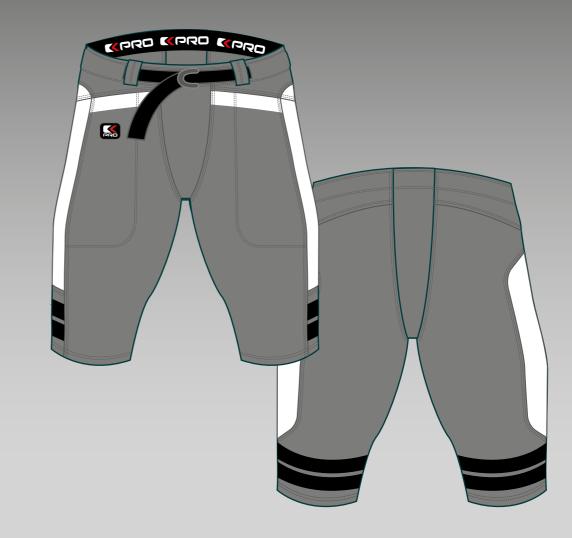

# BEAR PANTS

SIZES: XS TO 5XL

FABRIC: 330 PRO

CUSTOMIZABLE SIDE PANEL

**FOOTBALL PANTS** 