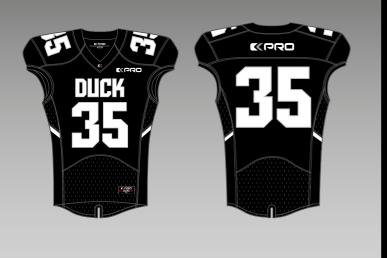

### **DUCK** SLEEVELESS JERSEY

FABRIC: FLYMESH - POLIPRO - 330 PRO

**SEWING:** TRIPLE COVER SEAMS

FABRIC: FLYMESH - PROMESH - POLIPRO - 330 PRO

SEWING: TRIPLE COVER SEAM