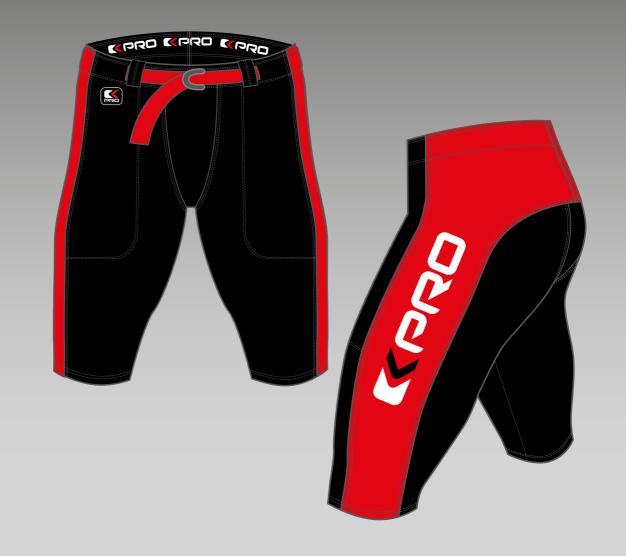

# GATOR PANTS

SIZES: XS TO 5XL

FABRIC: 330 PRO

CUSTOMIZABLE SIDE PANEL

**FOOTBALL PANTS** 