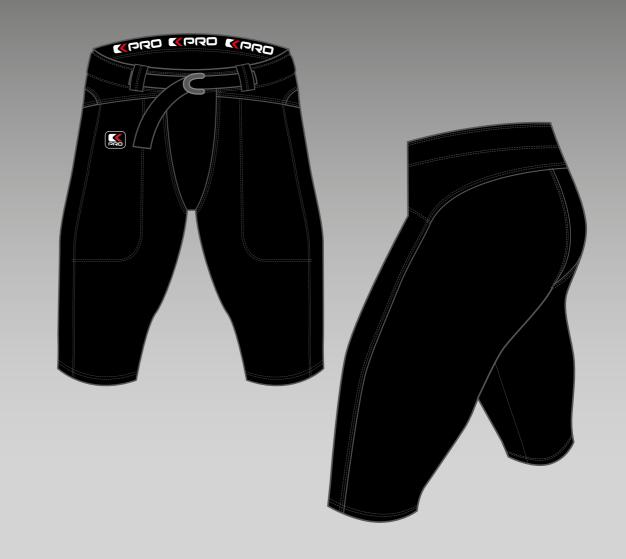

### PRACTICE PANTS

SIZES:

XS TO 5XL

FABRIC:

FLYMESH

CUSTOMIZABLE SIDE PANEL

**MICROMESH** 