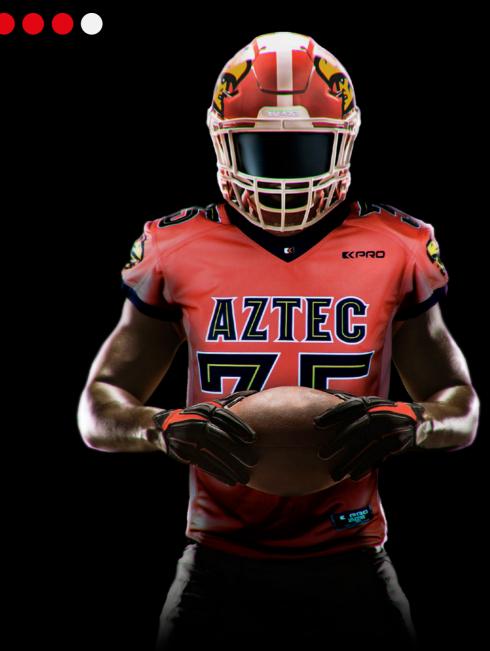

70 S E Y 5 E ---70 S S R S YS R S П

FABRIC: FLYMESH - POLIPRO - 330 PRO

**SEWING:** TRIPLE COVER SEAMS