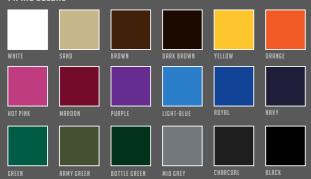

IZES: XS TO 5XL

FABRIC: 330 PRO

CUSTOMIZABLE SIDE PANEL







**FOOTBALL PANTS** 

# GATOR PANTS



SIZES: XS TO 5XL

FABRIC: 330 PRO

CUSTOMIZABLE SIDE PANEL







**FOOTBALL PANTS** 

### TROJAN PANTS



SIZES: XS TO 5XL

FABRIC: 330 PRO

CUSTOMIZABLE SIDE PANEL







### CARDINAL PANTS



SIZES: XS TO 5XL

FABRIC: 330 PRO

CUSTOMIZABLE SIDE PANEL







# HUSKIE PANTS



SIZES: XS TO 5XL

FABRIC: 330 PRO

CUSTOMIZABLE SIDE PANEL







### PRACTICE PANTS









SIZES:

XS TO 5XL

FABRIC:

FLYMESH

CUSTOMIZABLE SIDE PANEL







**MICROMESH** 









#### FOOTBALL TEAMWEAR

### K17 Team bag

#### FABRIC COLORS



#### PIPING COLORS



K17 DIMENSIONS: 76cm X 35cm X 35cm



#### **BAG INTERIOR**





#### FOOTBALL TEAMWEAR

### COACH BAG

#### FABRIC COLORS



#### PIPING COLORS



K17 DIMENSIONS: 60cm X 25cm X 32cm









#### **BAG INTERIOR**





### BALL BAG







#### PIPING COLORS



12 BALL HOLDER BOXES

TROLLEY FEATURES





FOOTBALL TEAMWEAR

### BOMBER

SIZES: XS TO 6XL

FABRIC: SATIN OR MATTE

TACKLE TWILL CUSTOM TEAM NAME

FULLY CUSTOMIZABLE RIBS







# SIDELINE RAINCOAT

SIZES: XS TO GXL

FABRIC: 100% WATERPROOF POLYESTER

WITH FAST CLOSING VELCRO SYSTEM





FOOTBALL TEAMWEAR

### **SLEEVES**

SIZES: S-M; L-XL

FABRIC: COMPRESSION CONTROL FABRIC

FULLY CUSTOMIZABLE WITH ALL

COLOURS, LOGOS AND GRAPHICS





### TCS SECOND SKIN

SIZES: XS TO 3XL

FABRIC: COMPRESSION CONTROL FABRIC

QUICK DRY BREATHABLE TECHNOLOGY

HIGH COMPRESSION

FULLY CUSTOMIZABLE IN COLOUR AND GRAPHICS





### TCS LEGGINGS

SIZES: XS TO 2XL

FABRIC: COMPRESSION CONTROL FABRIC