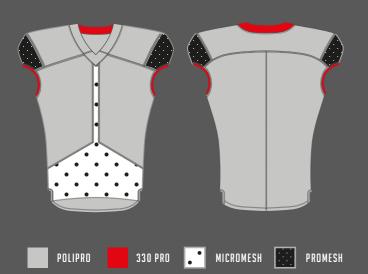

70 S E Y 5 E ---70 S S R S YS R S П

FABRIC: FLYMESH - POLIPRO - 330 PRO

**SEWING:** TRIPLE COVER SEAMS