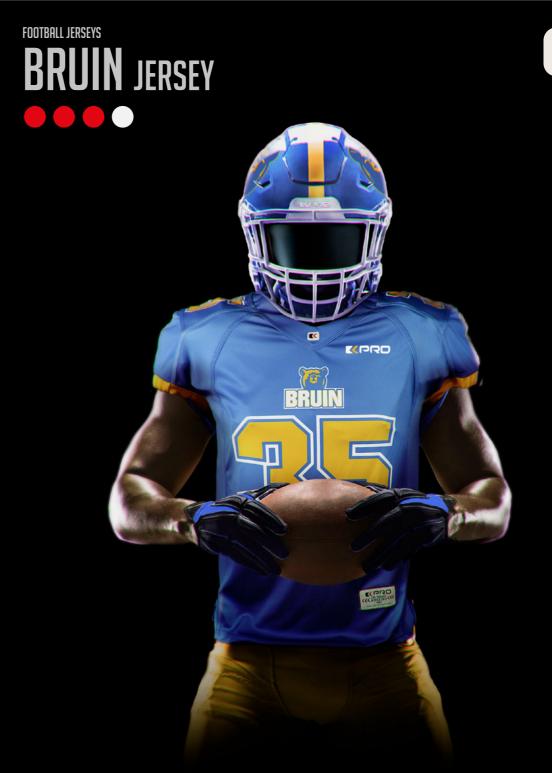

# BUFFALO JERSEY

FABRIC:

SEWING:

FABRIC: FLYMESH - PROMESH - POLIPRO - 330 PRO

SEWING: TRIPLE COVER SEAMS

FABRIC: FLYMESH - 330 PRO

SEWING: TRIPLE COVER SEAMS

FABRIC: PROMESH - POLIPRO - 330 PRO