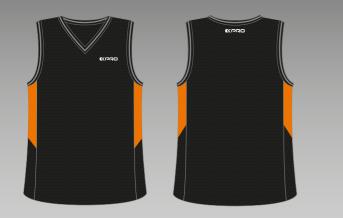

|       |
|--------------------|---------------------------------------|---------------------------------------|--------|-------------|------------------|-----------------------------------------|-------|
| 000000             | 0 0 0 0 0 0 0 0 0 0 0 0 0 0 0 0 0 0 0 | 0 0 0 0 0 0 0 0 0 0 0 0 0 0 0 0 0 0 0 | 000000 | 0 0 0 0 0 0 | 4 00 00 0 00 0 A | 000000000000000000000000000000000000000 | 00000 |



| SIZES:   | XS TO 5XL                                   |
|----------|---------------------------------------------|
| FABRIC:  | AIR MESH                                    |
| FITTING: | TECHNICAL FIT, COMFORTABLE, ULTRA LIGHT AND |

#### BREATHABLE

# **RESHMAN KIT** JERSEY F



## WITH CUSTOMIZABLE SIDE PANEL

# BRSKETBALL CATALOG FRESHMAN KIT SHORTS





## WITH CUSTOMIZABLE SIDE PANEL



FLYMESH

LONG FIT, STYLISH, ULTRA LIGHT AND BREATHABLE

# **RISING STAR KIT JERSEY**







## WITH CUSTOMIZABLE SIDE PANEL



SIZES:

FABRIC:

FITTING:

XS TO 5XL

# BRSKETBRILL CATALOG RISING STAR KIT SHORTS



) BREATHABLE

| SIZES:   | XS TO 5XL                            |
|----------|--------------------------------------|
| FABRIC:  | FLYMESH, LIGHTPRO                    |
| FITTING: | FREEDOM OF MOVEMENT, ULTRA LIGHT AND |

WITH CUSTOMIZABLE SIDE PANEL AND COLOURED BOTTOM STRIP





## MIXED Top quality fabrics and techniques

FABRIC: MIX

FITTING: TOP QUALITY, COMFORTABLE, PERFORMATIVE

# BASKETBALL CATALOG LEGEND KIT JERSEY









## WITH CUSTOMIZABLE SIDE PANEL

### 

# BRSKETBALL CATALOG LEGEND KIT SHORTS

## MIXED TOP QUALITY FABRICS AND TECHNIQUES

FABRIC: MIXE

FITTING: