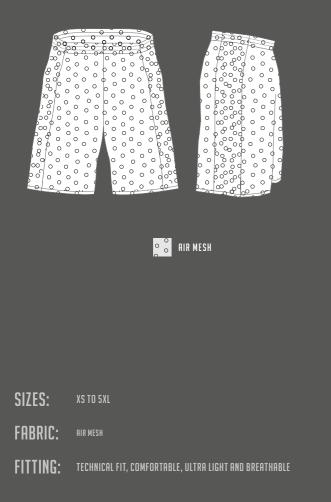

# BRSKETBALL CATALOG **ROOKIE KIT** SHORTS

| SIZES:  | XS TO 5XL |
|---------|-----------|
| FABRIC: | AIR MESH  |
|         |           |

FITTING: LOOSE FIT, ELASTIC, ULTRA LIGHT AND BREATHABLE

| 0 0 0 0<br>9 0 0 0 |                                       |                                       |        |             |                  |                                         |       |
|--------------------|---------------------------------------|---------------------------------------|--------|-------------|------------------|-----------------------------------------|-------|
| 000000             | 0 0 0 0 0 0 0 0 0 0 0 0 0 0 0 0 0 0 0 | 0 0 0 0 0 0 0 0 0 0 0 0 0 0 0 0 0 0 0 | 000000 | 0 0 0 0 0 0 | 4 00 00 0 00 0 A | 000000000000000000000000000000000000000 | 00000 |

| SIZES:   | XS TO 5XL                                   |
|----------|---------------------------------------------|
| FABRIC:  | AIR MESH                                    |
| FITTING: | TECHNICAL FIT, COMFORTABLE, ULTRA LIGHT AND |

#### BREATHABLE