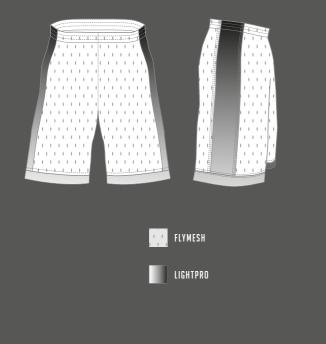

# BRSKETBALL CATALOG **ROOKIE KIT** SHORTS

| SIZES:  | XS TO 5XL |
|---------|-----------|
| FABRIC: | AIR MESH  |
|         |           |

FITTING: LOOSE FIT, ELASTIC, ULTRA LIGHT AND BREATHABLE

| 0 0 0 0<br>9 0 0 0 |                                       |                                       |        |             |                  |                                         |       |
|--------------------|---------------------------------------|---------------------------------------|--------|-------------|------------------|-----------------------------------------|-------|
| 000000             | 0 0 0 0 0 0 0 0 0 0 0 0 0 0 0 0 0 0 0 | 0 0 0 0 0 0 0 0 0 0 0 0 0 0 0 0 0 0 0 | 000000 | 0 0 0 0 0 0 | 4 00 00 0 00 0 A | 000000000000000000000000000000000000000 | 00000 |

| SIZES:   | XS TO 5XL                                   |
|----------|---------------------------------------------|
| FABRIC:  | AIR MESH                                    |
| FITTING: | TECHNICAL FIT, COMFORTABLE, ULTRA LIGHT AND |

#### BREATHABLE