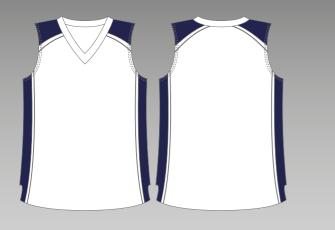

**ROOKIE KIT** JERSEY 

| SIZES:   | XS TO 5XL                                   |
|----------|---------------------------------------------|
| FABRIC:  | AIR MESH                                    |
| FITTING: | TECHNICAL FIT, COMFORTABLE, ULTRA LIGHT AND |

#### BREATHABLE