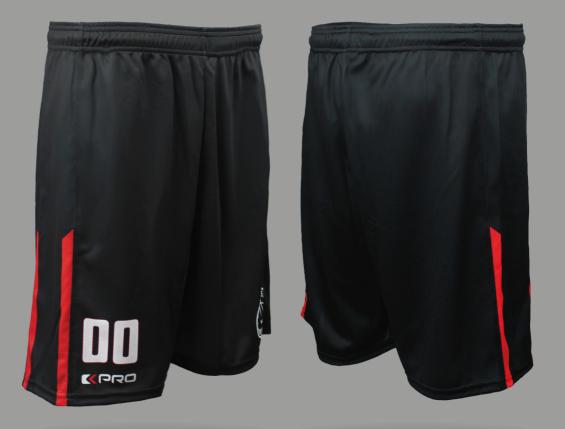

# BRSKETBALL CATALOG FRESHMAN KIT SHORTS

## WITH CUSTOMIZABLE SIDE PANEL

FLYMESH

LONG FIT, STYLISH, ULTRA LIGHT AND BREATHABLE