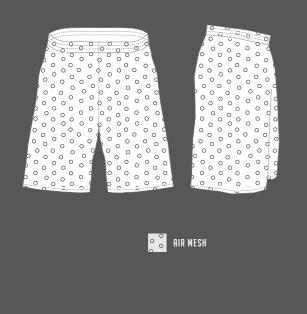

# BRSKETBALL CATALOG **ROOKIE KIT** SHORTS

| SIZES:  | XS TO 5XL |
|---------|-----------|
| FABRIC: | AIR MESH  |
|         |           |

FITTING: LOOSE FIT, ELASTIC, ULTRA LIGHT AND BREATHABLE

| 0 0 0 0<br>9 0 0 0 |                                       |                                       |        |             |                  |                                         |       |
|--------------------|---------------------------------------|---------------------------------------|--------|-------------|------------------|-----------------------------------------|-------|
| 000000             | 0 0 0 0 0 0 0 0 0 0 0 0 0 0 0 0 0 0 0 | 0 0 0 0 0 0 0 0 0 0 0 0 0 0 0 0 0 0 0 | 000000 | 0 0 0 0 0 0 | 4 00 00 0 00 0 A | 000000000000000000000000000000000000000 | 00000 |