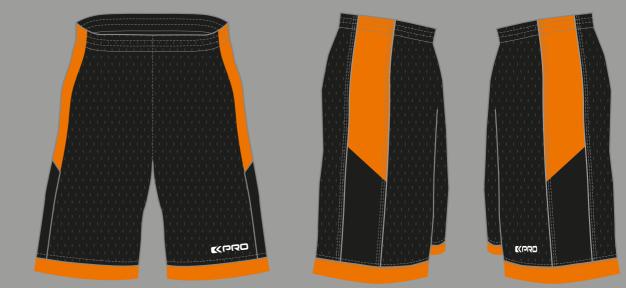

# BRSKETBALL CATALOG **ROOKIE KIT** SHORTS

| SIZES:  | XS TO 5XL |
|---------|-----------|
| FABRIC: | AIR MESH  |
|         |           |

FITTING: LOOSE FIT, ELASTIC, ULTRA LIGHT AND BREATHABLE

| 0 0 0 0<br>9 0 0 0 |                                       |                                       |        |             |                  |                                         |       |
|--------------------|---------------------------------------|---------------------------------------|--------|-------------|------------------|-----------------------------------------|-------|
| 000000             | 0 0 0 0 0 0 0 0 0 0 0 0 0 0 0 0 0 0 0 | 0 0 0 0 0 0 0 0 0 0 0 0 0 0 0 0 0 0 0 | 000000 | 0 0 0 0 0 0 | 4 00 00 0 00 0 A | 000000000000000000000000000000000000000 | 00000 |

| SIZES:   | XS TO 5XL                                   |
|----------|---------------------------------------------|
| FABRIC:  | AIR MESH                                    |
| FITTING: | TECHNICAL FIT, COMFORTABLE, ULTRA LIGHT AND |

#### BREATHABLE