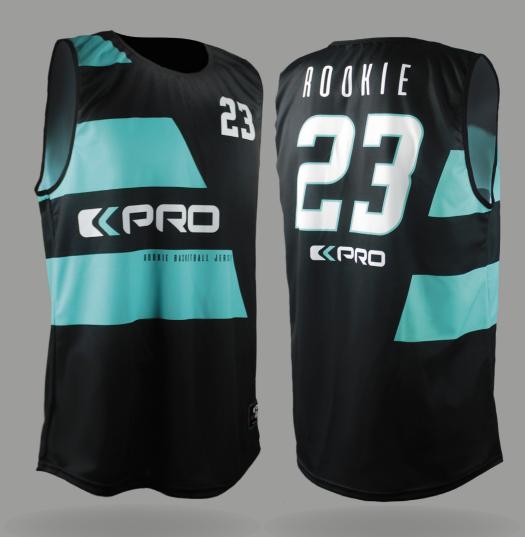

**ROOKIE KIT** JERSEY 

# BRSKETBALL CATALOG **ROOKIE KIT** SHORTS

| SIZES:  | XS TO 5XL |
|---------|-----------|
| FABRIC: | AIR MESH  |
|         |           |

FITTING: LOOSE FIT, ELASTIC, ULTRA LIGHT AND BREATHABLE

| 0 0 0 0<br>9 0 0 0 |                                       |                                       |        |             |                  |                                         |       |
|--------------------|---------------------------------------|---------------------------------------|--------|-------------|------------------|-----------------------------------------|-------|
| 000000             | 0 0 0 0 0 0 0 0 0 0 0 0 0 0 0 0 0 0 0 | 0 0 0 0 0 0 0 0 0 0 0 0 0 0 0 0 0 0 0 | 000000 | 0 0 0 0 0 0 | 4 00 00 0 00 0 A | 000000000000000000000000000000000000000 | 00000 |