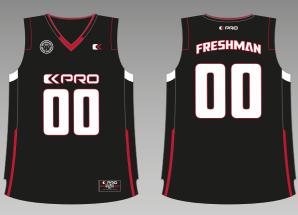

RO UNIFORMS ARE TOTALLY CUSTOMIZABLE IN GRAPHICS AND COLORS. THE DESIGNS SHOWN IN THIS CATALOG ARE INTENDED AS PURELY DEMONSTRATIVE OF THE VARIOUS POSSIBILITIES OF PRINT, SUBLIMATION AND EMBROIDERY KPRO IS CAPABLE.



ALL THE DESIGNS, MODELS AND CONCEPTS OF THE UNIFORMS IN THIS CATALOG ARE PROPERTY OF KPRO™ AND SEW WHAT ITALY © 2021



EATHABLE

C



| SIZES:   | XS TO 5XL                              |
|----------|----------------------------------------|
| FABRIC:  | AIR MESH                               |
| FITTING: | LOOSE FIT, ELASTIC, ULTRA LIGHT AND BR |

**ROOKIE KIT** JERSEY 



# BRSKETBALL CATALOG **ROOKIE KIT** SHORTS



| SIZES:  | XS TO 5XL |
|---------|-----------|
| FABRIC: | AIR MESH  |
|         |           |

FITTING: LOOSE FIT, ELASTIC, ULTRA LIGHT AND BREATHABLE







| 0 0 0 0<br>9 0 0 0 |                                       |                                       |        |             |                  |                                         |       |
|--------------------|---------------------------------------|---------------------------------------|--------|-------------|------------------|-----------------------------------------|-------|
| 000000             | 0 0 0 0 0 0 0 0 0 0 0 0 0 0 0 0 0 0 0 | 0 0 0 0 0 0 0 0 0 0 0 0 0 0 0 0 0 0 0 | 000000 | 0 0 0 0 0 0 | 4 00 00 0 00 0 A | 000000000000000000000000000000000000000 | 00000 |



| SIZES:   | XS TO 5XL                                   |
|----------|---------------------------------------------|
| FABRIC:  | AIR MESH                                    |
| FITTING: | TECHNICAL FIT, COMFO