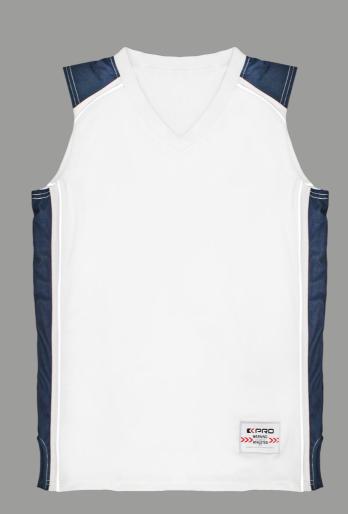

**ROOKIE KIT** JERSEY 

| SIZES:   | XS TO 5XL                                   |
|----------|---------------------------------------------|
| FABRIC:  | AIR MESH                                    |
| FITTING: | TECHNICAL FIT, COMFORTABLE, ULTRA LIGHT AND |

#### BREATHABLE