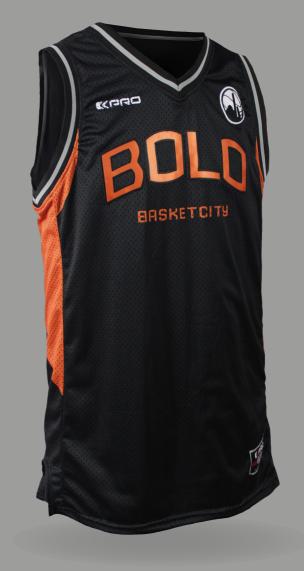

------------------------|--------|-------------|------------------|-----------------------------------------|-------|
| 000000             | 0 0 0 0 0 0 0 0 0 0 0 0 0 0 0 0 0 0 0 | 0 0 0 0 0 0 0 0 0 0 0 0 0 0 0 0 0 0 0 | 000000 | 0 0 0 0 0 0 | 4 00 00 0 00 0 A | 000000000000000000000000000000000000000 | 00000 |



| SIZES:   | XS TO 5XL                                   |
|----------|---------------------------------------------|
| FABRIC:  | AIR MESH                                    |
| FITTING: | TECHNICAL FIT, COMFORTABLE, ULTRA LIGHT AND |

#### BREATHABLE

# **RESHMAN KIT** JERSEY F



## WITH CUSTOMIZABLE SIDE PANEL

# BRSKETBALL CATALOG FRESHMAN KIT SHORTS





## WITH CUSTOMIZABLE SIDE PANEL



FLYMESH

LONG FIT, STYLISH, ULTRA LIGHT AND BREATHABLE

# **RISING STAR KIT JERSEY**







## WITH CUSTOMIZABLE SIDE PANEL



SIZES:

FABRIC:

FITTING:

XS TO 5XL

# BRSKETBRILL CATALOG RISING STAR KIT SHORTS



) BREATHABLE

| SIZES:   | XS TO 5XL                            |
|----------|--------------------------------------|
| FABRIC:  | FLYMESH, LIGHTPRO                    |
| FITTING: | FREEDOM OF MOVEMENT, ULTRA LIGHT AND |

WITH CUSTOMIZABLE SIDE PANEL AND COLOURED BOTTOM STRIP





## MIXED Top quality fabrics and techniques

FABRIC: MIX

FITTING: TOP QUALITY, COMFORTABLE, PERFORMATIVE

# BASKETBALL CATALOG LEGEND KIT JERSEY









## WITH CUSTOMIZABLE SIDE PANEL

### 

# BRSKETBALL CATALOG LEGEND KIT SHORTS

## MIXED TOP QUALITY FABRICS AND TECHNIQUES

FABRIC: MIXE

FITTING: TOP QUALITY, COMFORTABLE, PERFORMATIVE

#### 



KPRD

KPRO





KPRO SPORTS BY SEW WHAT