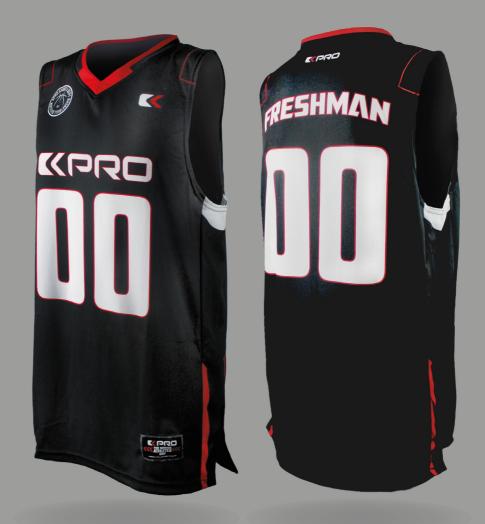

|        |             |                  |                                         |       |
|--------------------|---------------------------------------|---------------------------------------|--------|-------------|------------------|-----------------------------------------|-------|
| 000000             | 0 0 0 0 0 0 0 0 0 0 0 0 0 0 0 0 0 0 0 | 0 0 0 0 0 0 0 0 0 0 0 0 0 0 0 0 0 0 0 | 000000 | 0 0 0 0 0 0 | 4 00 00 0 00 0 A | 000000000000000000000000000000000000000 | 00000 |



| SIZES:   | XS TO 5XL                                   |
|----------|---------------------------------------------|
| FABRIC:  | AIR MESH                                    |
| FITTING: | TECHNICAL FIT, COMFORTABLE, ULTRA LIGHT AND |

#### BREATHABLE

# **RESHMAN KIT** JERSEY F



## WITH CUSTOMIZABLE SIDE PANEL

# BRSKETBALL CATALOG FRESHMAN KIT SHORTS





## WITH CUSTOMIZABLE SIDE PANEL



FLYMESH

LONG FIT, STYLISH, ULTRA LIGHT AND BREATHABLE

# **RISING STAR KIT JERSEY**







## WITH CUSTOMIZABLE SIDE PANEL



SIZES:

FABRIC:

FITTING:

XS TO 5XL

# BRSKETBRILL CATALOG RISING STAR KIT SHORTS



) BREATHABLE

| SIZES:   | XS TO 5XL                            |
|----------|--------------------------------------|
| FABRIC:  | FLYMESH, LIGHTPRO                    |
| FITTING: | FREEDOM OF MOVEMENT, ULTRA LIGHT AND |

WITH CUSTOMIZABLE SIDE PANEL AND COLOURED BOTTOM STRIP





## MIXED Top quality fabrics and techniques

FABRIC: MIX

FITTING: TOP QUALITY, COMFORTABLE, PERFORMATIVE

# BASKETBALL CATALOG LEGEND KIT JERSEY









## WITH CUSTOMIZABLE SIDE PANEL