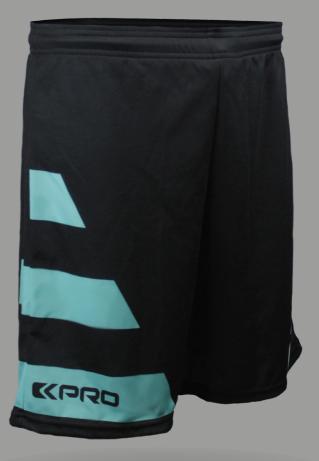

# BRSKETBALL CATALOG FRESHMAN KIT SHORTS

## WITH CUSTOMIZABLE SIDE PANEL

FLYMESH

LONG FIT, STYLISH, ULTRA LIGHT AND BREATHABLE