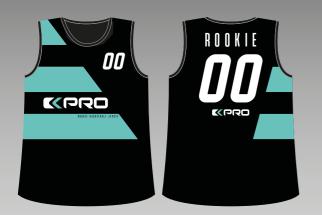

**ROOKIE KIT** JERSEY 

# BRSKETBALL CATALOG **ROOKIE KIT** SHORTS

| SIZES:  | XS TO 5XL |
|---------|-----------|
| FABRIC: | AIR MESH  |
|         |           |

FITTING: LOOSE FIT, ELASTIC, ULTRA LIGHT AND BREATHABLE

| 0 0 0 0<br>9 0 0 0 |                                       |                                       |        |             |                  |                                         |       |
|--------------------|---------------------------------------|---------------------------------------|--------|-------------|------------------|-----------------------------------------|-------|
| 000000             | 0 0 0 0 0 0 0 0 0 0 0 0 0 0 0 0 0 0 0 | 0 0 0 0 0 0 0 0 0 0 0 0 0 0 0 0 0 0 0 | 000000 | 0 0 0 0 0 0 | 4 00 00 0 00 0 A | 000000000000000000000000000000000000000 | 00000 |