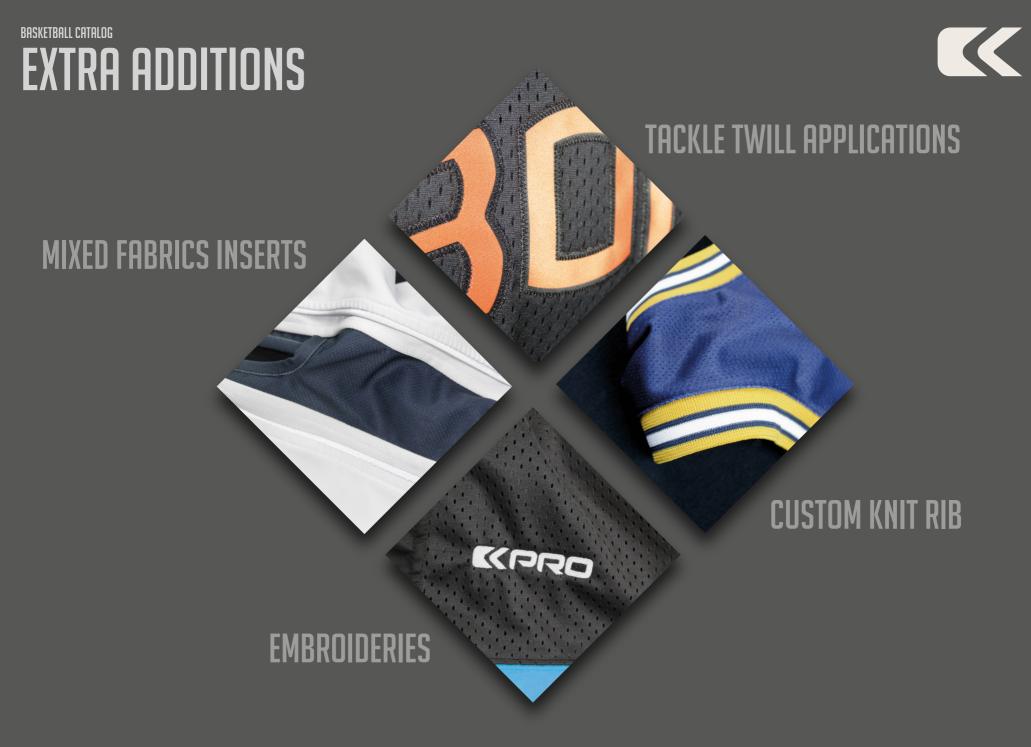

## WITH CUSTOMIZABLE SIDE PANEL

## WITH CUSTOMIZABLE SIDE PANEL

FLYMESH

LONG FIT, STYLISH, ULTRA LIGHT AND BREATHABLE

## WITH CUSTOMIZABLE SIDE PANEL

SIZES:

FABRIC:

FITTING:

XS TO 5XL

WITH CUSTOMIZABLE SIDE PANEL AND COLOURED BOTTOM STRIP