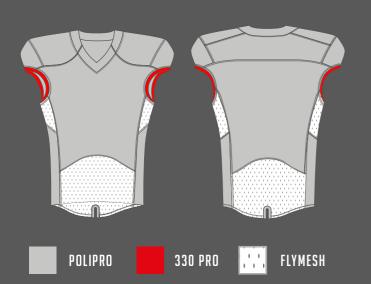

#### **K**FABRICS

**PROFESSIONAL EMBROIDERY PATCHES** 

PERSONALIZED **INTERNAL GRIFS** 

**PERSONALIZED SILICON ELASTIC** 

**SEAMS** 

ALL THE KPRO UNIFORMS ARE TOTALLY CUSTOMIZABLE IN GRAPHICS AND COLORS.

THE DESIGNS SHOWN IN THIS CATALOG ARE INTENDED AS PURELY DEMONSTRATIVE
OF THE VARIOUS POSSIBILITIES OF PRINT, SUBLIMATION AND EMBROIDERY KPRO IS CAPABLE.

70 S E Y 5 E ---70 S S R S YS R S П

FABRIC: FLYMESH - POLIPRO - 330 PRO

SEWING: TRIPLE COVER SEAMS