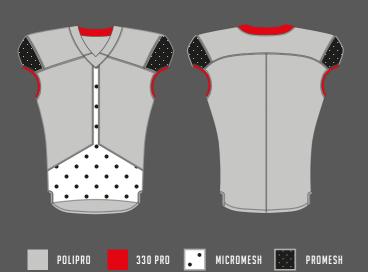

#### **WILDCAT** JERSEY

PROMESH

SIZES:

XS TO 5XL

330 PRO

FABRIC:

**SEWING:** TRIPLE COVER SEAMS FOOTBALL JERSEYS