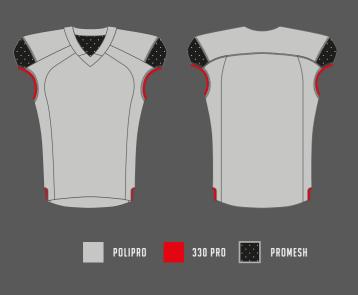

#### **WILDCAT** JERSEY

PROMESH

SIZES:

XS TO 5XL

330 PRO

FABRIC:

**SEWING:** TRIPLE COVER SEAMS FOOTBALL JERSEYS