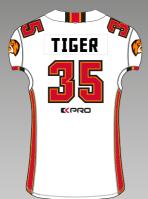

#### FOOTBALL JERSEYS **BUFFALO** JERSEY

FABRIC:

SEWING:

FABRIC: FLYMESH - PROMESH - POLIPRO - 330 PRO

SEWING: TRIPLE COVER SEAMS

FABRIC: FLYMESH - 330 PRO

SEWING: TRIPLE COVER SEAMS

FABRIC: PROMESH - POLIPRO - 330 PRO