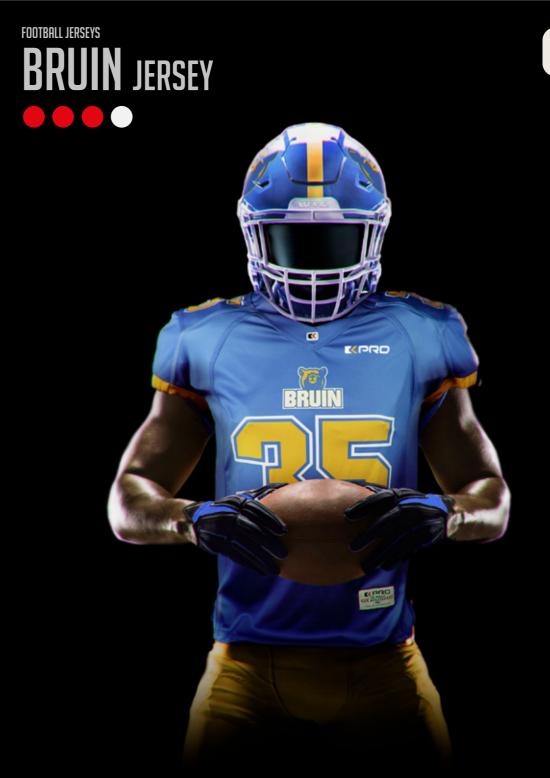

#### FOOTBALL JERSEYS **BUFFALO** JERSEY

FABRIC:

SEWING:

FABRIC: FLYMESH - PROMESH - POLIPRO - 330 PRO

SEWING: TRIPLE COVER SEAMS

FABRIC: FLYMESH - 330 PRO

SEWING: TRIPLE COVER SEAMS

FABRIC: PROMESH - POLIPRO - 330 PRO

SEWING: TRIPLE COVER SEAM

FABRIC: PROMESH - POLIPRO - 330 PRO

SEWING: TRIPLE COVER SEAMS

**FABRIC:** PROMESH – POLIPRO – 330 PRO

**SEWING:** TRIPLE COVER SEAMS