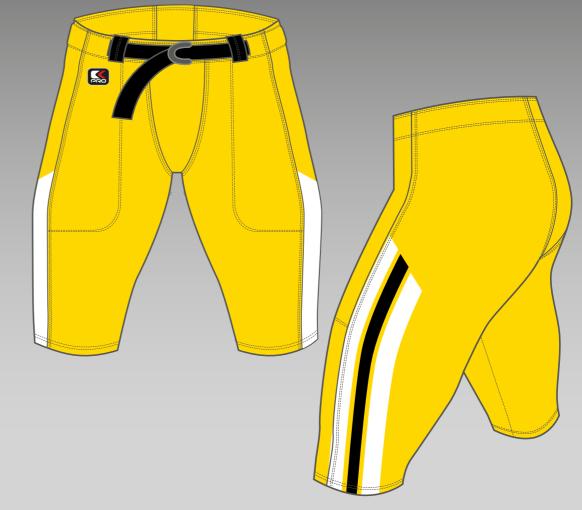

#### **BEAVER** PANTS

SIZES: XS TO 5XL

FABRIC: 330 PRO

CUSTOMIZABLE SIDE PANEL

# BEAR PANTS

SIZES: XS TO 5XL

FABRIC: 330 PRO

CUSTOMIZABLE SIDE PANEL

# GATOR PANTS

SIZES: XS TO 5XL

FABRIC: 330 PRO

CUSTOMIZABLE SIDE PANEL

#### TROJAN PANTS

SIZES: XS TO 5XL

FABRIC: 330 PRO

CUSTOMIZABLE SIDE PANEL

## CARDINAL PANTS

SIZES: XS TO 5XL

FABRIC: 330 PRO

CUSTOMIZABLE SIDE PANEL

# HUSKIE PANTS

SIZES: XS TO 5XL

FABRIC: 330 PRO

CUSTOMIZABLE SIDE PANEL