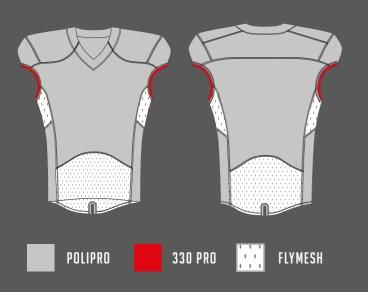

70 S E Y 5 E ---70 S S R S YS R S П

FABRIC: FLYMESH - POLIPRO - 330 PRO

SEWING: TRIPLE COVER SEAMS