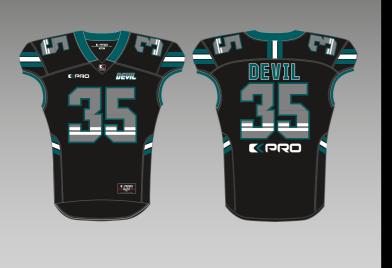

#### FOOTBALL JERSEYS **BUFFALO** JERSEY

FABRIC:

SEWING:

FABRIC: FLYMESH - PROMESH - POLIPRO - 330 PRO

SEWING: TRIPLE COVER SEAMS

FABRIC: FLYMESH - 330 PRO

SEWING: TRIPLE COVER SEAMS

FABRIC: PROMESH - POLIPRO - 330 PRO

SEWING: TRIPLE COVER SEAM

FABRIC: PROMESH - POLIPRO - 330 PRO

SEWING: TRIPLE COVER SEAMS

**FABRIC:** PROMESH – POLIPRO – 330 PRO

**SEWING:** TRIPLE COVER SEAMS