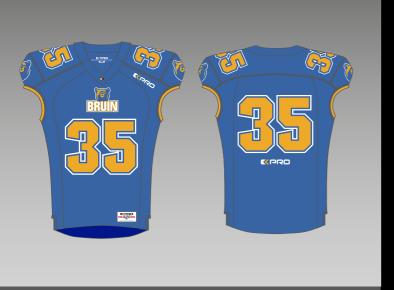

#### FOOTBALL JERSEYS **BUFFALO** JERSEY

FABRIC:

SEWING:

FABRIC: FLYMESH - PROMESH - POLIPRO - 330 PRO

SEWING: TRIPLE COVER SEAMS

FABRIC: FLYMESH - 330 PRO

SEWING: TRIPLE COVER SEAMS

FABRIC: PROMESH - POLIPRO - 330 PRO

SEWING: TRIPLE COVER SEAM

FABRIC: PROMESH - POLIPRO - 330 PRO

SEWING: TRIPLE COVER SEAMS

**FABRIC:** PROMESH – POLIPRO – 330 PRO

**SEWING:** TRIPLE COVER SEAMS