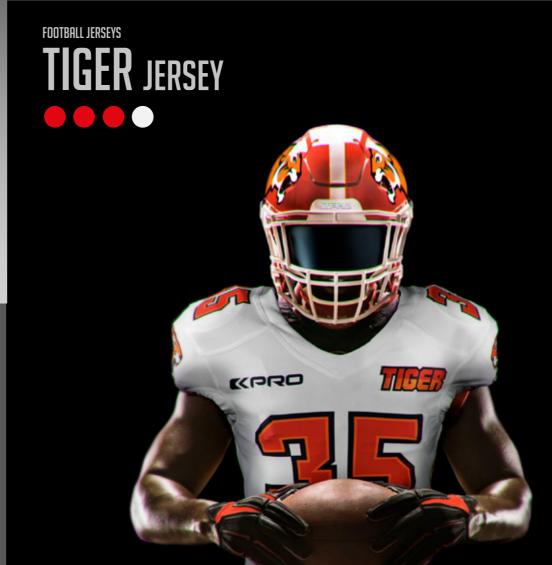

#### FOOTBALL JERSEYS **BUFFALO** JERSEY

FABRIC:

SEWING:

FABRIC: FLYMESH - PROMESH - POLIPRO - 330 PRO

SEWING: TRIPLE COVER SEAMS

FABRIC: FLYMESH - 330 PRO

SEWING: TRIPLE COVER SEAMS

FABRIC: PROMESH - POLIPRO - 330 PRO