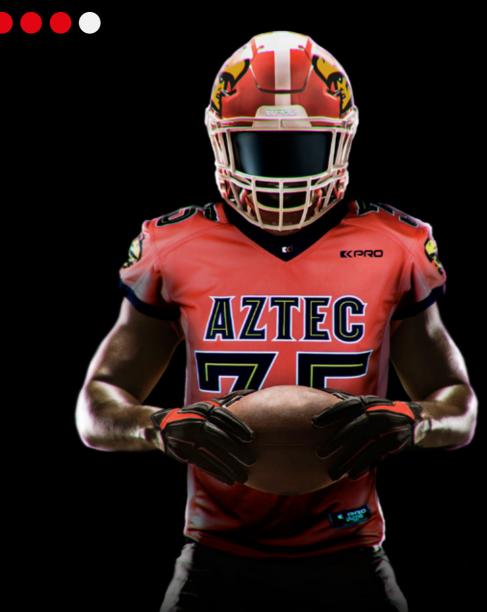

#### **K**FABRICS

**PROFESSIONAL EMBROIDERY PATCHES** 

PERSONALIZED **INTERNAL GRIFS** 

**PERSONALIZED SILICON ELASTIC** 

**SEAMS** 

ALL THE KPRO UNIFORMS ARE TOTALLY CUSTOMIZABLE IN GRAPHICS AND COLORS.

THE DESIGNS SHOWN IN THIS CATALOG ARE INTENDED AS PURELY DEMONSTRATIVE
OF THE VARIOUS POSSIBILITIES OF PRINT, SUBLIMATION AND EMBROIDERY KPRO IS CAPABLE.