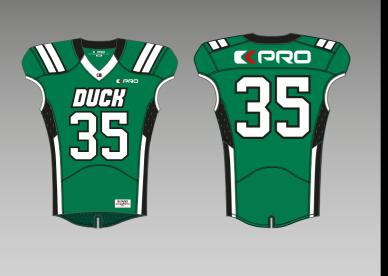

#### FOOTBALL JERSEYS **BUFFALO** JERSEY

FABRIC:

SEWING:

FABRIC: FLYMESH - PROMESH - POLIPRO - 330 PRO

SEWING: TRIPLE COVER SEAMS

FABRIC: FLYMESH - 330 PRO

SEWING: TRIPLE COVER SEAMS

FABRIC: PROMESH - POLIPRO - 330 PRO