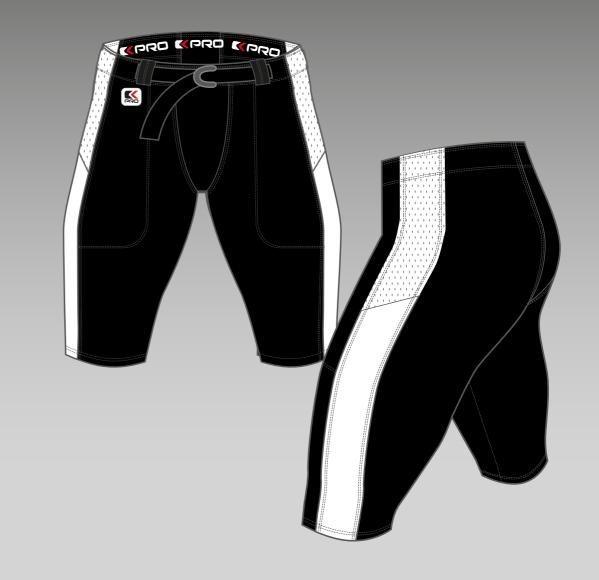

#### **BEAVER** PANTS

SIZES: XS TO 5XL

FABRIC: 330 PRO

CUSTOMIZABLE SIDE PANEL