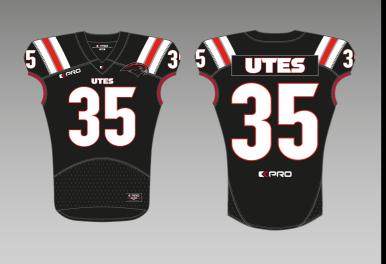

#### FOOTBALL JERSEYS **BUFFALO** JERSEY

FABRIC:

SEWING:

FABRIC: FLYMESH - PROMESH - POLIPRO - 330 PRO

SEWING: TRIPLE COVER SEAMS

FABRIC: FLYMESH - 330 PRO

SEWING: TRIPLE COVER SEAMS

FABRIC: PROMESH - POLIPRO - 330 PRO