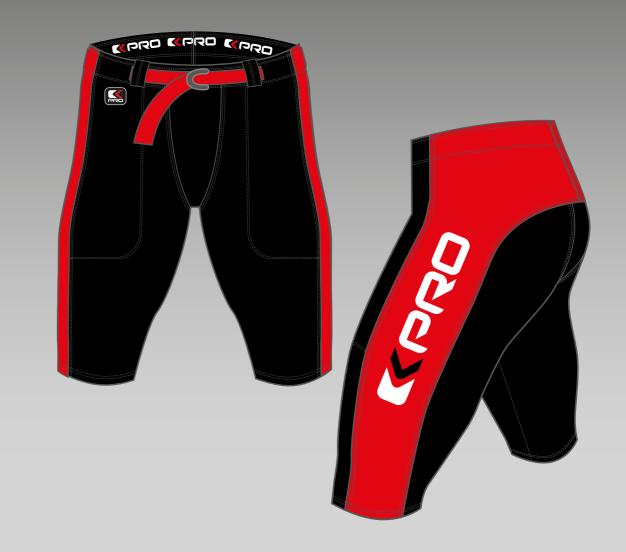

H - 330 PRO

SEWING: TRIPLE COVER SEAMS









FABRIC: PROMESH - POLIPRO - 330 PRO

SEWING: TRIPLE COVER SEAM













FABRIC: PROMESH - POLIPRO - 330 PRO

SEWING: TRIPLE COVER SEAMS









**FABRIC:** PROMESH – POLIPRO – 330 PRO

**SEWING:** TRIPLE COVER SEAMS



#### **WILDCAT** JERSEY











PROMESH



SIZES:

XS TO 5XL

330 PRO

FABRIC:

**SEWING:** TRIPLE COVER SEAMS FOOTBALL JERSEYS

#### PRACTICE JERSEY







7 D N -S PANIS ъ R N I S S

#### **BEAVER** PANTS



SIZES: XS TO 5XL

FABRIC: 330 PRO

CUSTOMIZABLE SIDE PANEL







# BEAR PANTS



SIZES: XS TO 5XL

FABRIC: 330 PRO

CUSTOMIZABLE SIDE PANEL







# GATOR PANTS



SIZES: XS TO 5XL

FABRIC: 330 PRO

CUSTOMIZABLE SIDE PANEL







#### TROJAN PANTS



SIZES: XS TO 5XL

FABRIC: 330 PRO

CUSTOMIZABLE SIDE PANEL







## CARDINAL PANTS



SIZES: XS TO 5XL

FABRIC: 330 PRO

CUSTOMIZABLE SIDE PANEL







# HUSKIE PANTS



SIZES: XS TO 5XL

FABRIC: 330 PRO

CUSTOMIZABLE SIDE PANEL







## **PRACTICE** PANTS



SIZES: XS TO 5XL

FABRIC: FLYMESH

CUSTOMIZABLE SIDE PANEL

COTTON BELT WITH METAL BUCKLE







**MICROMESH** 











KPRO SPORTS BY SEW WHAT S.R.L VIA DELL'ARTIGIANATO 2, 40064 Ozzano dell'Emilia – Bologna (BO)



+39 051 460002



INFO@SEWWHAT.IT



W W W . K P R O S P O R T S . C O M