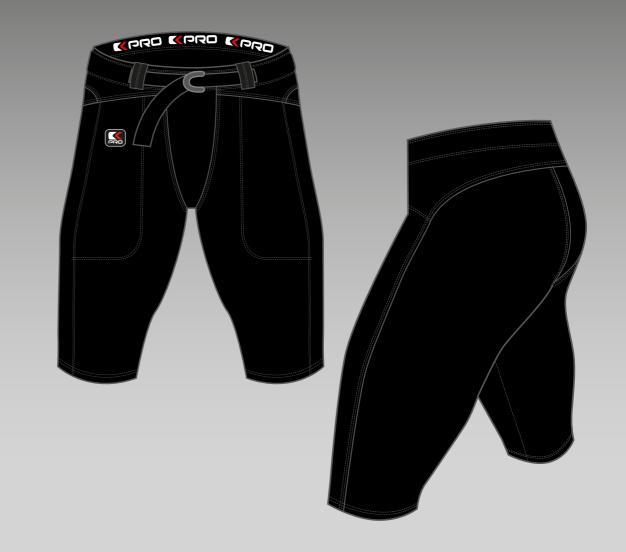

ESH - PROMESH - POLIPRO - 330 PRO

SEWING: TRIPLE COVER SEAMS











FABRIC: FLYMESH - 330 PRO

SEWING: TRIPLE COVER SEAMS









FABRIC: PROMESH - POLIPRO - 330 PRO

SEWING: TRIPLE COVER SEAM













FABRIC: PROMESH - POLIPRO - 330 PRO

SEWING: TRIPLE COVER SEAMS









**FABRIC:** PROMESH – POLIPRO – 330 PRO

**SEWING:** TRIPLE COVER SEAMS



#### **WILDCAT** JERSEY











PROMESH



SIZES:

XS TO 5XL

330 PRO

FABRIC:

**SEWING:** TRIPLE COVER SEAMS FOOTBALL JERSEYS

#### PRACTICE JERSEY







7 D N -S PANIS ъ R N I S S

#### **BEAVER** PANTS



SIZES: XS TO 5XL

FABRIC: 330 PRO

CUSTOMIZABLE SIDE PANEL







# BEAR PANTS



SIZES: XS TO 5XL

FABRIC: 330 PRO

CUSTOMIZABLE SIDE PANEL







# GATOR PANTS



SIZES: XS TO 5XL

FABRIC: 330 PRO

CUSTOMIZABLE SIDE PANEL







#### TROJAN PANTS



SIZES: XS TO 5XL

FABRIC: 330 PRO

CUSTOMIZABLE SIDE PANEL







## CARDINAL PANTS



SIZES: XS TO 5XL

FABRIC: 330 PRO

CUSTOMIZABLE SIDE PANEL







# HUSKIE PANTS



SIZES: XS TO 5XL

FABRIC: 330 PRO

CUSTOMIZABLE SIDE PANEL







## **PRACTICE** PANTS



SIZES: XS TO 5XL

FABRIC: FLYMESH

CUSTOMIZABLE SIDE PANEL

COTTON BELT WITH METAL BUCKLE







**MICROMESH** 











KPRO SPORTS BY SEW WHAT S.R.L VIA DELL'ARTIGIANATO 2, 40064 Ozzano dell'Emilia – Bologna (BO)



+39 051 460002



INFO@SEWWHAT.IT



W W W . K P R O S P O R T S . C O M