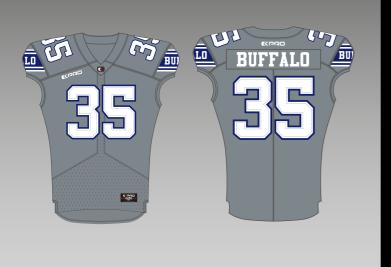

#### FOOTBALL JERSEYS **BUFFALO** JERSEY

FABRIC:

SEWING:

FABRIC: FLYMESH - PROMESH - POLIPRO - 330 PRO

SEWING: TRIPLE COVER SEAMS

FABRIC: FLYMESH - 330 PRO

SEWING: TRIPLE COVER SEAMS

FABRIC: PROMESH - POLIPRO - 330 PRO