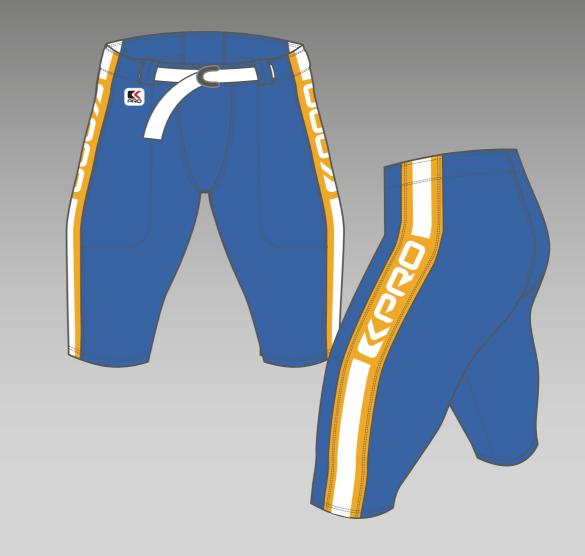

#### **BEAVER** PANTS

SIZES: XS TO 5XL

FABRIC: 330 PRO

CUSTOMIZABLE SIDE PANEL

# BEAR PANTS

SIZES: XS TO 5XL

FABRIC: 330 PRO

CUSTOMIZABLE SIDE PANEL

# GATOR PANTS

SIZES: XS TO 5XL

FABRIC: 330 PRO

CUSTOMIZABLE SIDE PANEL

#### TROJAN PANTS

SIZES: XS TO 5XL

FABRIC: 330 PRO

CUSTOMIZABLE SIDE PANEL

## CARDINAL PANTS

SIZES: XS TO 5XL

FABRIC: 330 PRO

CUSTOMIZABLE SIDE PANEL

# HUSKIE PANTS

SIZES: XS TO 5XL

FABRIC: 330 PRO

CUSTOMIZABLE SIDE PANEL