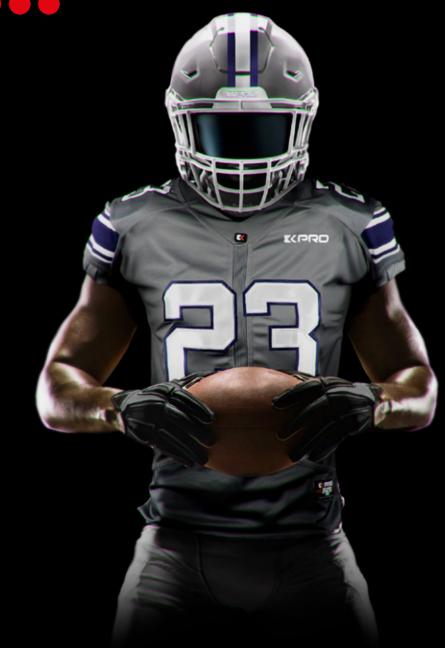

#### FOOTBALL JERSEYS **BUFFALO** JERSEY

FABRIC:

SEWING:

FABRIC: FLYMESH - PROMESH - POLIPRO - 330 PRO

SEWING: TRIPLE COVER SEAMS

FABRIC: FLYMESH - 330 PRO

SEWING: TRIPLE COVER SEAMS

FABRIC: PROMESH - POLIPRO - 330 PRO