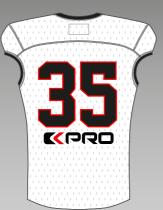

CAPABLE.



70 S E Y 5 E ---70 S S R S YS R S П





FABRIC: FLYMESH - POLIPRO - 330 PRO

SEWING: TRIPLE COVER SEAMS



#### **DUCK** SLEEVELESS JERSEY











FABRIC: FLYMESH - POLIPRO - 330 PRO

**SEWING:** TRIPLE COVER SEAMS













**FABRIC:** FLYMESH - PROMESH - POLIPRO - 330 PRO

**SEWING:** 



#### FOOTBALL JERSEYS **BUFFALO** JERSEY











FABRIC:

SEWING:















FABRIC: FLYMESH - PROMESH - POLIPRO - 330 PRO

SEWING: TRIPLE COVER SEAMS











FABRIC: FLYMESH - 330 PRO

SEWING: TRIPLE COVER SEAMS









FABRIC: PROMESH - POLIPRO - 330 PRO

SEWING: TRIPLE COVER SEAM













FABRIC: PROMESH - POLIPRO - 330 PRO

SEWING: TRIPLE COVER SEAMS









**FABRIC:** PROMESH – POLIPRO – 330 PRO

**SEWING:** TRIPLE COVER SEAMS



#### **WILDCAT** JERSEY











PROMESH



SIZES:

XS TO 5XL

330 PRO

FABRIC:

**SEWING:** TRIPLE COVER SEAMS FOOTBALL JERSEYS

#### PRACTICE JERSEY







7 D N -S PANIS ъ R N I S S

#### **BEAVER** PANTS



SIZES: XS TO 5XL

FABRIC: 330 PRO

CUSTOMIZABLE SIDE PANEL







# BEAR PANTS



SIZES: XS TO 5XL

FABRIC: 330 PRO

CUSTOMIZABLE SIDE PANEL







# GATOR PANTS



SIZES: XS TO 5XL

FABRIC: 330 PRO

CUSTOMIZABLE SIDE PANEL







#### TROJAN PANTS



SIZES: XS TO 5XL

FABRIC: 330 PRO

CUSTOMIZABLE SIDE PANEL







## CARDINAL PANTS



SIZES: XS TO 5XL

FABRIC: 330 PRO

CUSTOMIZABLE SIDE PANEL







# HUSKIE PANTS



SIZES: XS TO 5XL

FABRIC: 330 PRO

CUSTOMIZABLE SIDE PANEL







## **PRACTICE** PANTS



SIZES: XS TO 5XL

FABRIC: FLYMESH

CUSTOMIZABLE SIDE PANEL

COTTON BELT WITH METAL BUCKLE







**MICROME