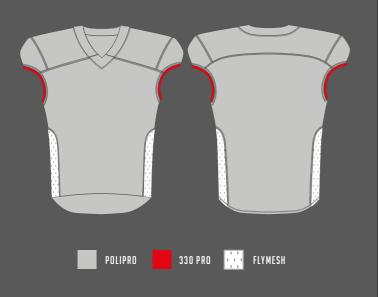

70 S E Y 5 E ---70 S S R S YS R S П

FABRIC: FLYMESH - POLIPRO - 330 PRO

SEWING: TRIPLE COVER SEAMS

#### **DUCK** SLEEVELESS JERSEY

FABRIC: FLYMESH - POLIPRO - 330 PRO

**SEWING:** TRIPLE COVER SEAMS

**FABRIC:** FLYMESH - PROMESH - POLIPRO - 330 PRO

**SEWING:** 