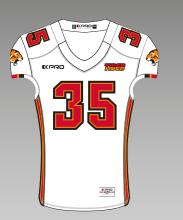

#### **WILDCAT** JERSEY

PROMESH

SIZES:

XS TO 5XL

330 PRO

FABRIC:

**SEWING:** TRIPLE COVER SEAMS FOOTBALL JERSEYS