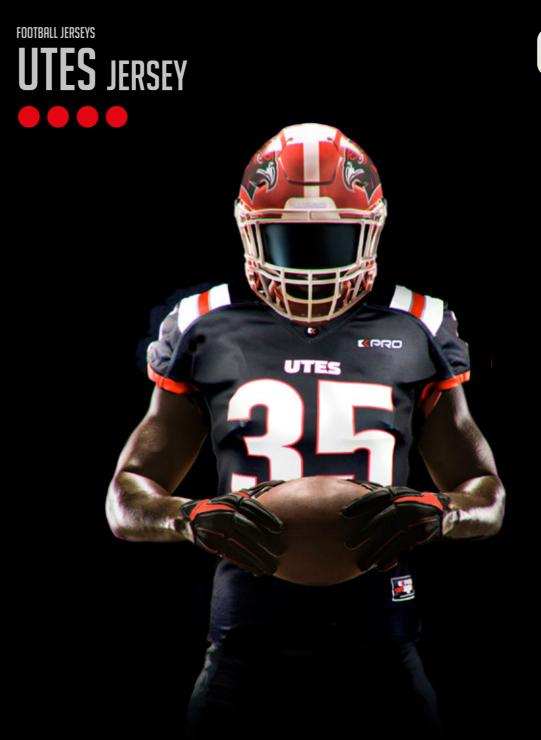

#### FOOTBALL JERSEYS **BUFFALO** JERSEY

FABRIC:

SEWING:

FABRIC: FLYMESH - PROMESH - POLIPRO - 330 PRO

SEWING: TRIPLE COVER SEAMS

FABRIC: FLYMESH - 330 PRO

SEWING: TRIPLE COVER SEAMS

FABRIC: PROMESH - POLIPRO - 330 PRO