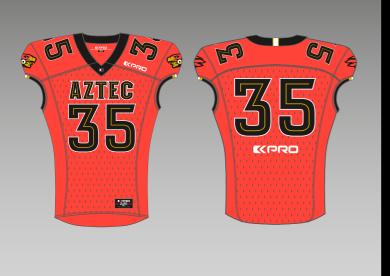

#### **WILDCAT** JERSEY

PROMESH

SIZES:

XS TO 5XL

330 PRO

FABRIC:

**SEWING:** TRIPLE COVER SEAMS FOOTBALL JERSEYS