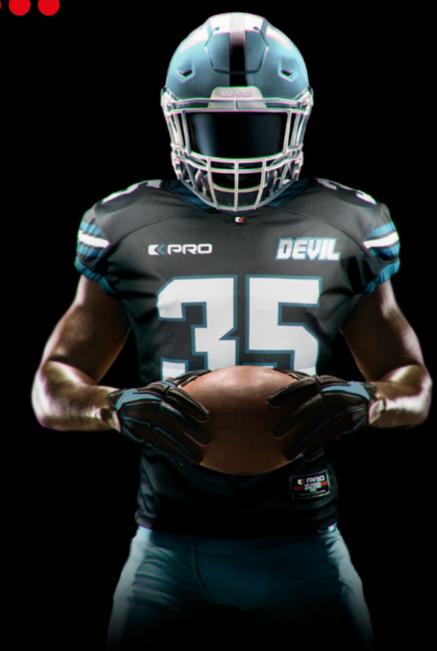

#### FOOTBALL JERSEYS **BUFFALO** JERSEY

FABRIC:

SEWING:

FABRIC: FLYMESH - PROMESH - POLIPRO - 330 PRO

SEWING: TRIPLE COVER SEAMS

FABRIC: FLYMESH - 330 PRO

SEWING: TRIPLE COVER SEAMS

FABRIC: PROMESH - POLIPRO - 330 PRO

SEWING: TRIPLE COVER SEAM

FABRIC: PROMESH - POLIPRO - 330 PRO

SEWING: TRIPLE COVER SEAMS

**FABRIC:** PROMESH – POLIPRO – 330 PRO

**SEWING:** TRIPLE COVER SEAMS