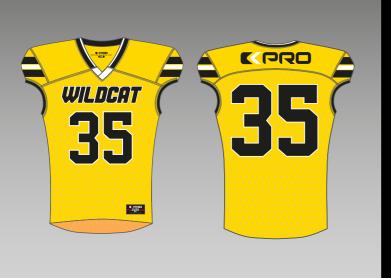

#### **WILDCAT** JERSEY

PROMESH

SIZES:

XS TO 5XL

330 PRO

FABRIC:

**SEWING:** TRIPLE COVER SEAMS FOOTBALL JERSEYS