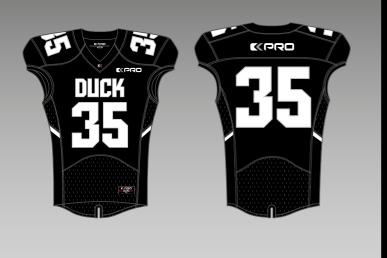

#### **DUCK** SLEEVELESS JERSEY

FABRIC: FLYMESH - POLIPRO - 330 PRO

**SEWING:** TRIPLE COVER SEAMS

**FABRIC:** FLYMESH - PROMESH - POLIPRO - 330 PRO

**SEWING:** 