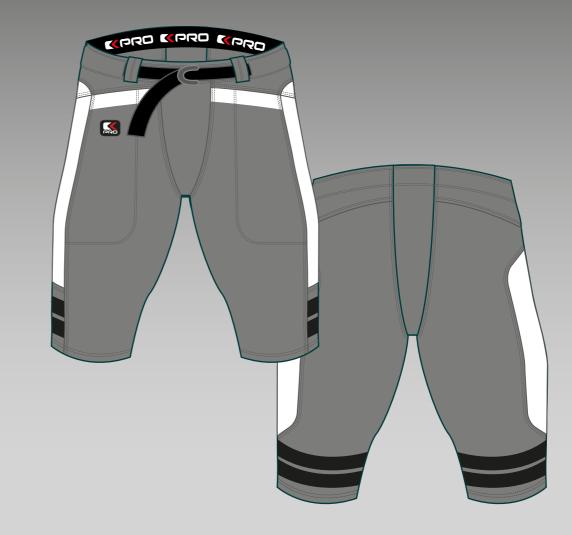

JERSEYS **BUFFALO** JERSEY











FABRIC:

SEWING:















FABRIC: FLYMESH - PROMESH - POLIPRO - 330 PRO

SEWING: TRIPLE COVER SEAMS











FABRIC: FLYMESH - 330 PRO

SEWING: TRIPLE COVER SEAMS









FABRIC: PROMESH - POLIPRO - 330 PRO

SEWING: TRIPLE COVER SEAM













FABRIC: PROMESH - POLIPRO - 330 PRO

SEWING: TRIPLE COVER SEAMS









**FABRIC:** PROMESH – POLIPRO – 330 PRO

**SEWING:** TRIPLE COVER SEAMS



#### **WILDCAT** JERSEY











PROMESH



SIZES:

XS TO 5XL

330 PRO

FABRIC:

**SEWING:** TRIPLE COVER SEAMS FOOTBALL JERSEYS

#### PRACTICE JERSEY







7 D N -S PANIS ъ R N I S S

#### **BEAVER** PANTS



SIZES: XS TO 5XL

FABRIC: 330 PRO

CUSTOMIZABLE SIDE PANEL







# BEAR PANTS



SIZES: XS TO 5XL

FABRIC: 330 PRO

CUSTOMIZABLE SIDE PANEL







# GATOR PANTS



SIZES: XS TO 5XL

FABRIC: 330 PRO

CUSTOMIZABLE SIDE PANEL







#### TROJAN PANTS



SIZES: XS TO 5XL

FABRIC: 330 PRO

CUSTOMIZABLE SIDE PANEL







## CARDINAL PANTS



SIZES: XS TO 5XL

FABRIC: 330 PRO

CUSTOMIZABLE SIDE PANEL







# HUSKIE PANTS



SIZES: XS TO 5XL

FABRIC: 330 PRO

CUSTOMIZABLE SIDE PANEL







## **PRACTICE** PANTS



SIZES: XS TO 5XL

FABRIC: FLYMESH

CUSTOMIZABLE SIDE PANEL

COTTON BELT WITH METAL BUCKLE







**MICROMESH** 











KPRO SPORTS BY SEW WHAT S.R.L VIA DELL'ARTIGIANATO 2, 40064 Ozzano dell'Emilia – Bologna (BO)



+39 051 460002



INFO@SEWWHAT.IT



W W W . K P R O S P O R T S . C O M