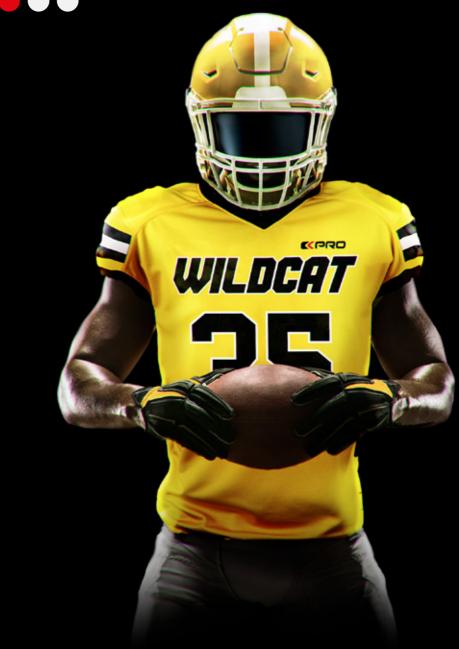

#### **WILDCAT** JERSEY

PROMESH

SIZES:

XS TO 5XL

330 PRO

FABRIC:

**SEWING:** TRIPLE COVER SEAMS FOOTBALL JERSEYS