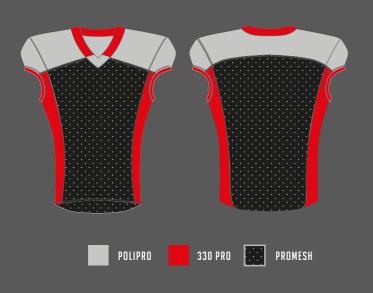

70 S E Y 5 E ---70 S S R S YS R S П

FABRIC: FLYMESH - POLIPRO - 330 PRO

SEWING: TRIPLE COVER SEAMS

#### **DUCK** SLEEVELESS JERSEY

FABRIC: FLYMESH - POLIPRO - 330 PRO

**SEWING:** TRIPLE COVER SEAMS

**FABRIC:** FLYMESH - PROMESH - POLIPRO - 330 PRO

**SEWING:** 